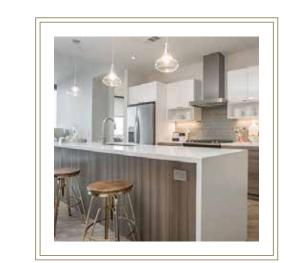

\_\_\_\_\_

Beautifully designed contemporary kitchens invite your inner foodie to indulge in grand style. Contemporary style cabinetry accented by quartz backsplash and countertops with integrated stainless-steel appliances create a sleek environment for meal prep and a relaxing space for gathering. The breakfast island and table area create a warm, welcoming place to spend quality family time.