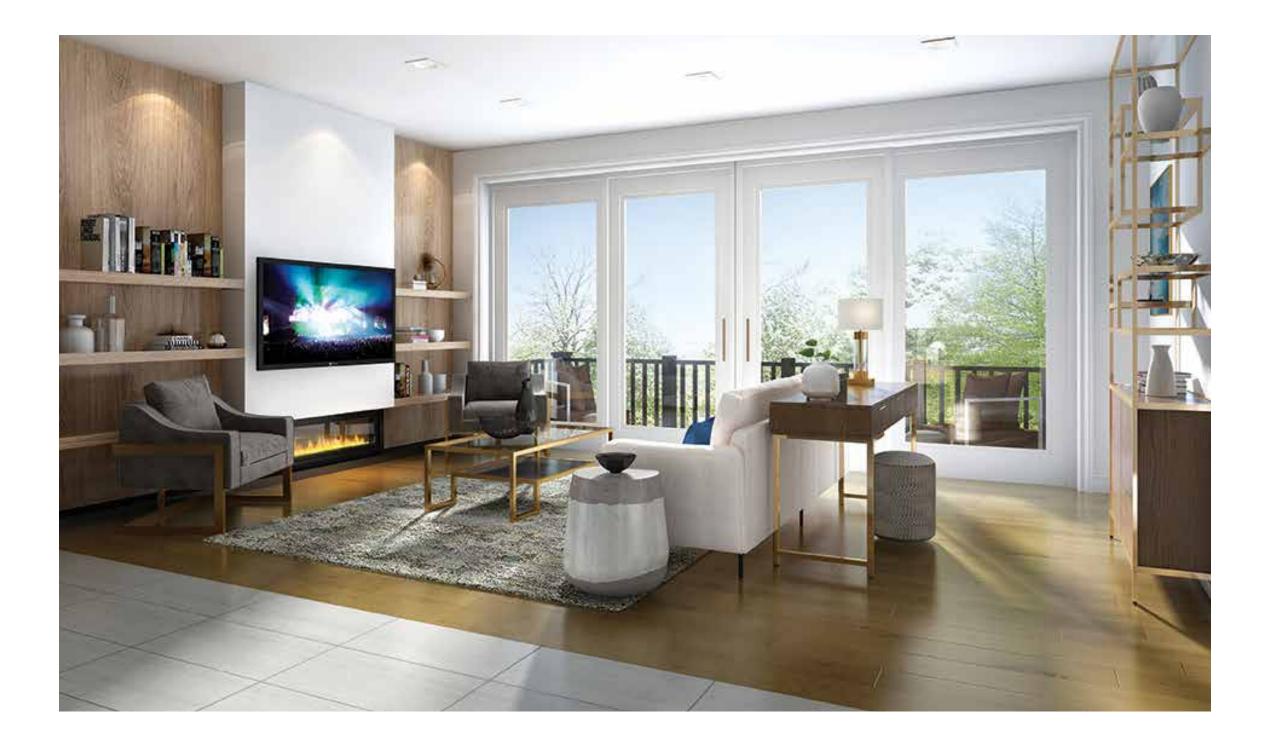

Open concept living and entertaining areas flow seamlessly from one area to another. Gather in the Great Room for cocktails and move into the Dining Room to enjoy the rest of your meal. Surrounded by the rich tones of the engineered hardwood flooring, the soft recessed lighting and your selection of the designer colour palettes, entertaining becomes a warm intimate occasion.