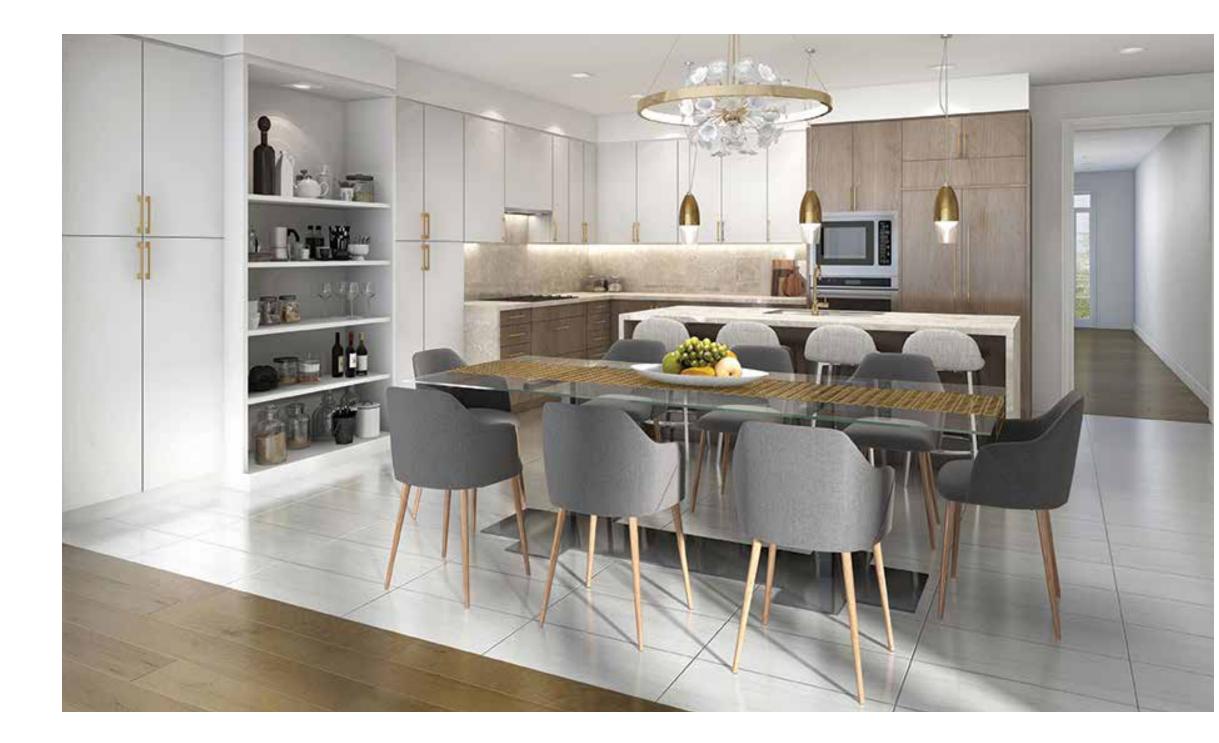

\_\_\_\_\_

Beautifully designed contemporary kitchens invite your inner foodie to indulge in grand style. Contemporary style cabinetry accented by quartz backsplash and countertops with integrated stainless-steel appliances create a sleek environment for meal prep and a relaxing space for gathering. The breakfast island and table area create a warm, welcoming place to spend quality family time.