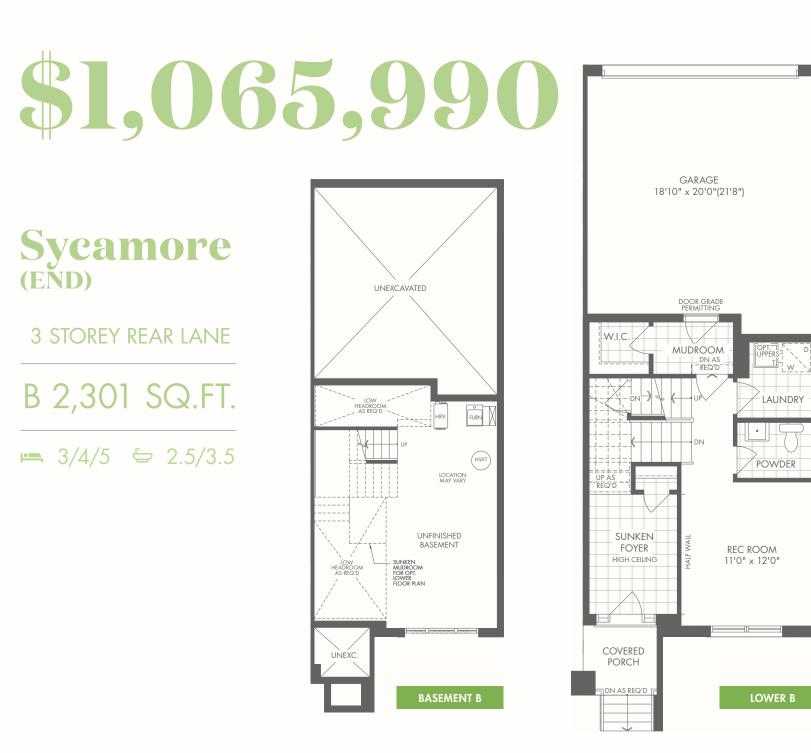

# \$1,100,990

Banyan (END)

#### 3 STOREY REAR LANE

B 2,268 SQ.FT.

**⊨** 3/4/5 **\=** 2.5/3.5

Occupancy: August 2022

#### **MONTHLY COMMON EXPENSE FEE:**

Approx. \$160.00/month

BEDROOM 2 10'0" x 10'0"

BATH

BEDROOM 3

9'4" x 10'0"