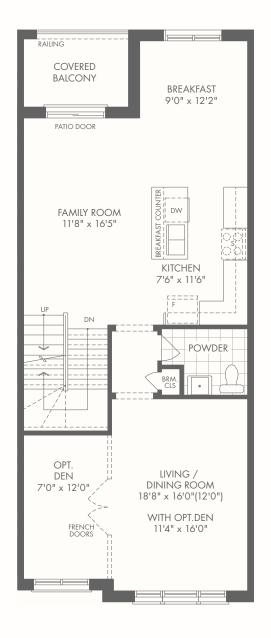

#### 3 STOREY REAR LANE

B 2,268 SQ.FT.

**⊨** 3/4/5 **\=** 2.5/3.5

Occupancy: August 2022

#### **MONTHLY COMMON EXPENSE FEE:**

Approx. \$160.00/month

BEDROOM 2 10'0" x 10'0"

BATH

BEDROOM 3

9'4" x 10'0"