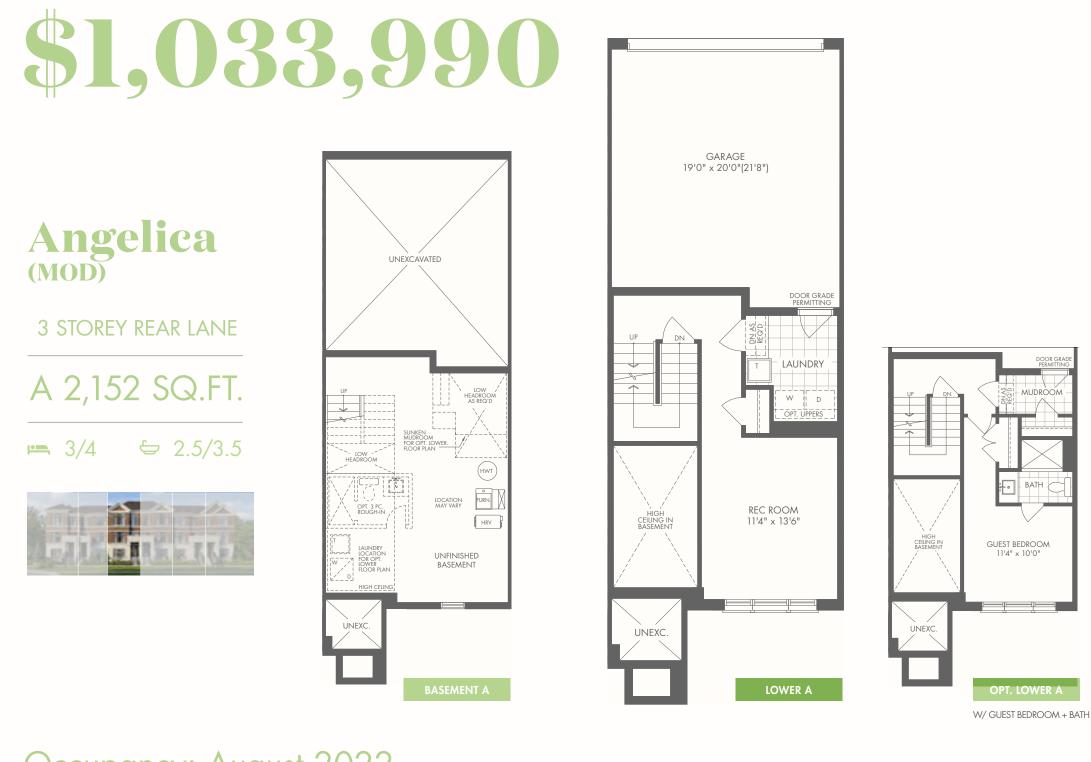

# \$1,100,990

Banyan (END)

#### 3 STOREY REAR LANE

B 2,268 SQ.FT.

**⊨** 3/4/5 **\=** 2.5/3.5

Occupancy: August 2022

#### **MONTHLY COMMON EXPENSE FEE:**

Approx. \$160.00/month

BEDROOM 2 10'0" x 10'0"

BATH

BEDROOM 3

9'4" x 10'0"