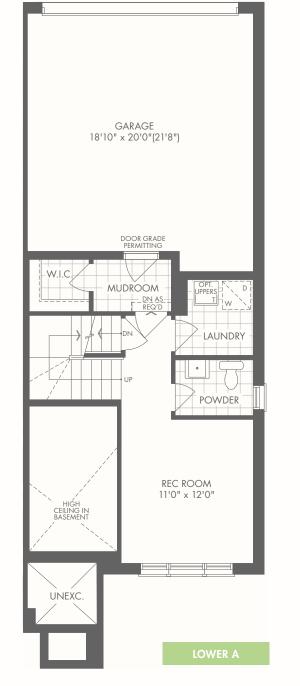

#### **MONTHLY COMMON EXPENSE FEE:**

Approx. \$160.00/month

BEDROOM 2 10'0" x 10'0"

BATH

BEDROOM 3

9'4" x 10'0"