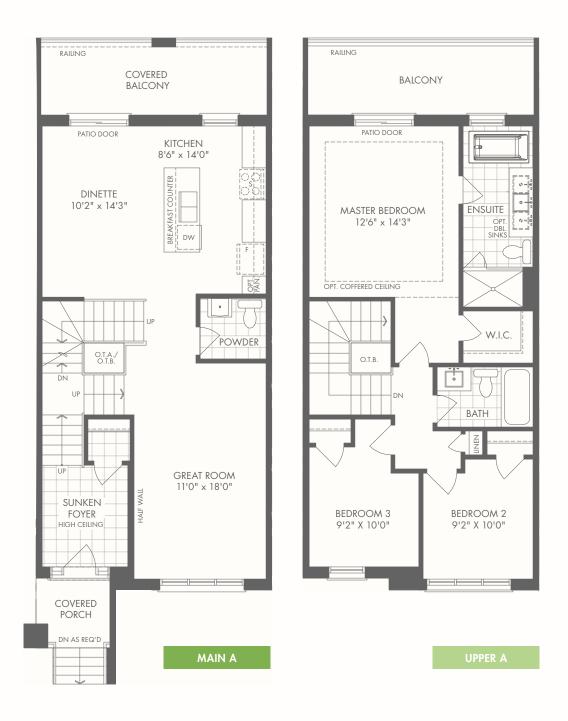

#### 3 STORY REAR LANE

# \$943,990

### Acacia

#### **3 STOREY REAR LANE**

A 1,895 SQ.FT.

**⊨** 3/4 2.5/3.5

W/ GUEST BEDROOM + BATH

Occupancy: August 2022