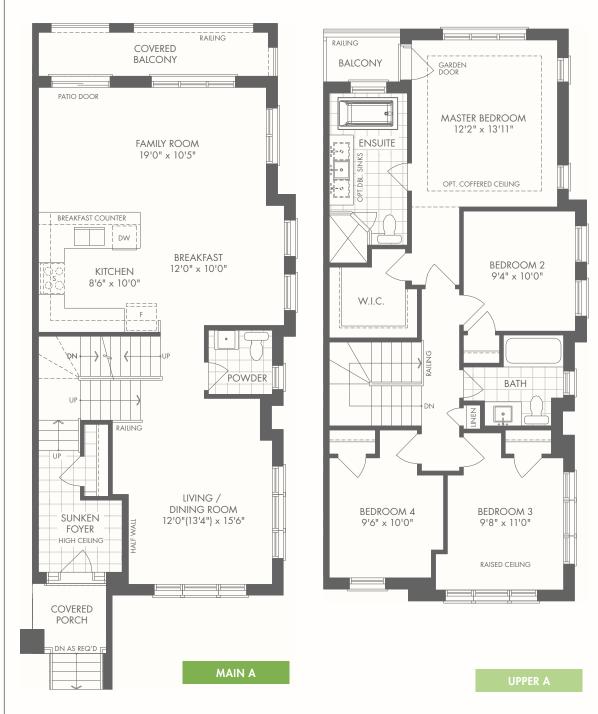

# \$961,990

**Cyprus** 3 Storey Rear Lane

A 1,999 SQ.FT.

W/ GUEST BEDROOM + BATH

Occupancy: August 2022

#### SPECIAL VIP BROKER DEPOSIT STRUCTURE - OPTION A

\$10,000 with offer, \$15,000 in 30 days, \$15,000 in 60 days, \$15,000 in 120 days, \$15,000 in 180 days, \$10,000 in 270 days, \$10,000 in 356 days, \$10,000 in 450 days

#### SPECIAL VIP BROKER DEPOSIT STRUCTURE - OPTION B

\$40,000 with offer, \$15,000 in 120 days, \$15,000 in 180 days, \$10,000 in 270 days, \$10,000 in 365 days, \$10,000 in 450 days

#### **MONTHLY COMMON EXPENSE FEE:**

Approx. \$160.00/month

MAIN A

UPPER A