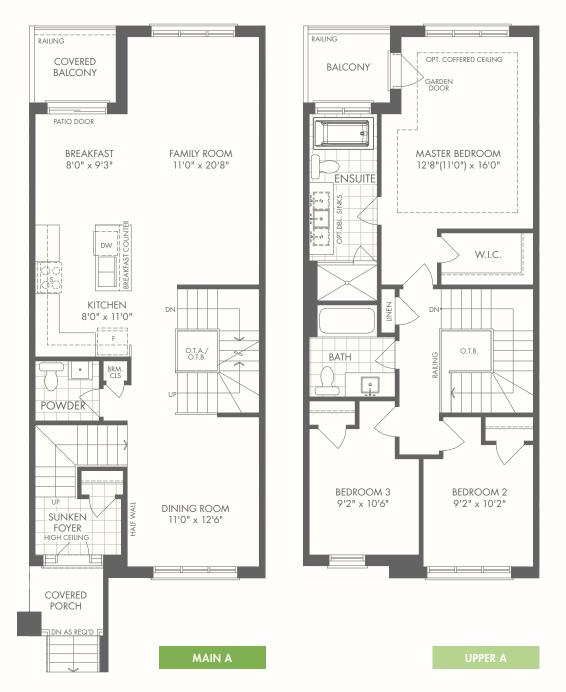

# \$961,990

**Cyprus** 3 Storey Rear Lane

A 1,999 SQ.FT.

W/ GUEST BEDROOM + BATH

Occupancy: August 2022

#### **MONTHLY COMMON EXPENSE FEE:**

Approx. \$160.00/month

MAIN A

UPPER A