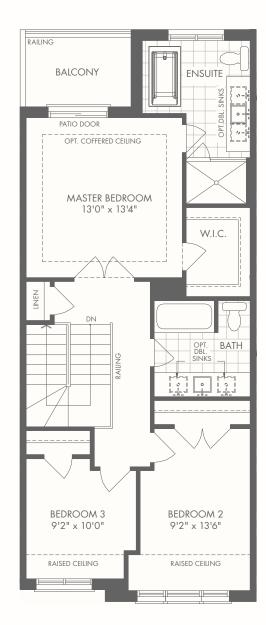

#### 3 STOREY REAR LANE

B 2,268 SQ.FT.

**⊨** 3/4/5 **\=** 2.5/3.5

Occupancy: August 2022

#### **MONTHLY COMMON EXPENSE FEE:**

Approx. \$160.00/month

BEDROOM 2 10'0" x 10'0"

BATH

BEDROOM 3

9'4" x 10'0"