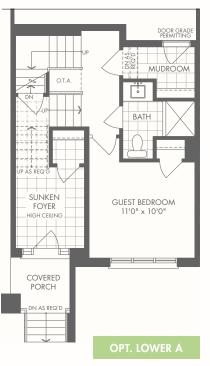

B**

\$40,000 with offer, \$15,000 in 120 days, \$15,000 in 180 days, \$10,000 in 270 days, \$10,000 in 365 days, \$10,000 in 450 days

#### MONTHLY COMMON EXPENSE FEE:

Approx. \$160.00/month



M A R L I N S P R I N G





W/ GUEST BEDROOM + BATH

Occupancy: August 2022



#### **SPECIAL VIP BROKER DEPOSIT STRUCTURE - OPTION A**

\$10,000 with offer, \$15,000 in 30 days, \$15,000 in 60 days, \$15,000 in 120 days, \$15,000 in 180 days, \$10,000 in 270 days, \$10,000 in 356 days, \$10,000 in 450 days

#### **SPECIAL VIP BROKER DEPOSIT STRUCTURE - OPTION B**

\$40,000 with offer, \$15,000 in 120 days, \$15,000 in 180 days, \$10,000 in 270 days, \$10,000 in 365 days, \$10,000 in 450 days

#### **MONTHLY COMMON EXPENSE FEE:**



# \$961,990

**Cyprus** 3 Storey Rear Lane

A 1,999 SQ.FT.







W/ GUEST BEDROOM + BATH

Occupancy: August 2022





#### SPECIAL VIP BROKER DEPOSIT STRUCTURE - OPTION A

\$10,000 with offer, \$15,000 in 30 days, \$15,000 in 60 days, \$15,000 in 120 days, \$15,000 in 180 days, \$10,000 in 270 days, \$10,000 in 356 days, \$10,000 in 450 days

#### SPECIAL VIP BROKER DEPOSIT STRUCTURE - OPTION B

\$40,000 with offer, \$15,000 in 120 days, \$15,000 in 180 days, \$10,000 in 270 days, \$10,000 in 365 days, \$10,000 in 450 days

#### **MONTHLY COMMON EXPENSE FEE:**

Approx. \$160.00/month



MAIN A

UPPER A

# \$975,990

## Cyprus 3 Storey Rear Lane B 1,999 SQ.FT.









W/ GUEST BEDROOM + BATH

Occupancy: August 2022





#### SPECIAL VIP BROKER DEPOSIT STRUCTURE - OPTION A

\$10,000 with offer, \$15,000 in 30 days, \$15,000 in 60 days, \$15,000 in 120