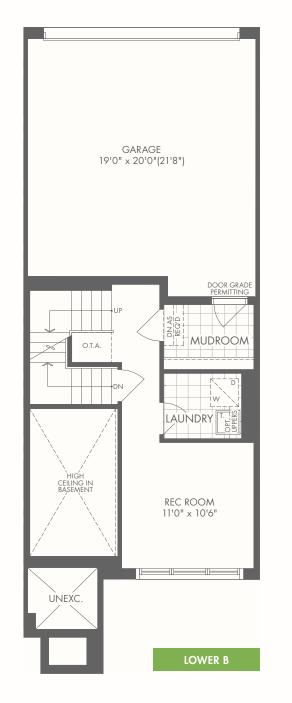

#### 3 STORY REAR LANE

### Acacia

#### **3 STOREY REAR LANE**

A 1,895 SQ.FT.

**⊨** 3/4 2.5/3.5

W/ GUEST BEDROOM + BATH

Occupancy: August 2022