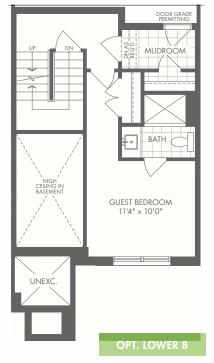

#### 3 STOREY REAR LANE

B 2,268 SQ.FT.

**⊨** 3/4/5 **\=** 2.5/3.5

Occupancy: August 2022

#### **MONTHLY COMMON EXPENSE FEE:**

Approx. \$160.00/month

BEDROOM 2 10'0" x 10'0"

BATH

BEDROOM 3

9'4" x 10'0"