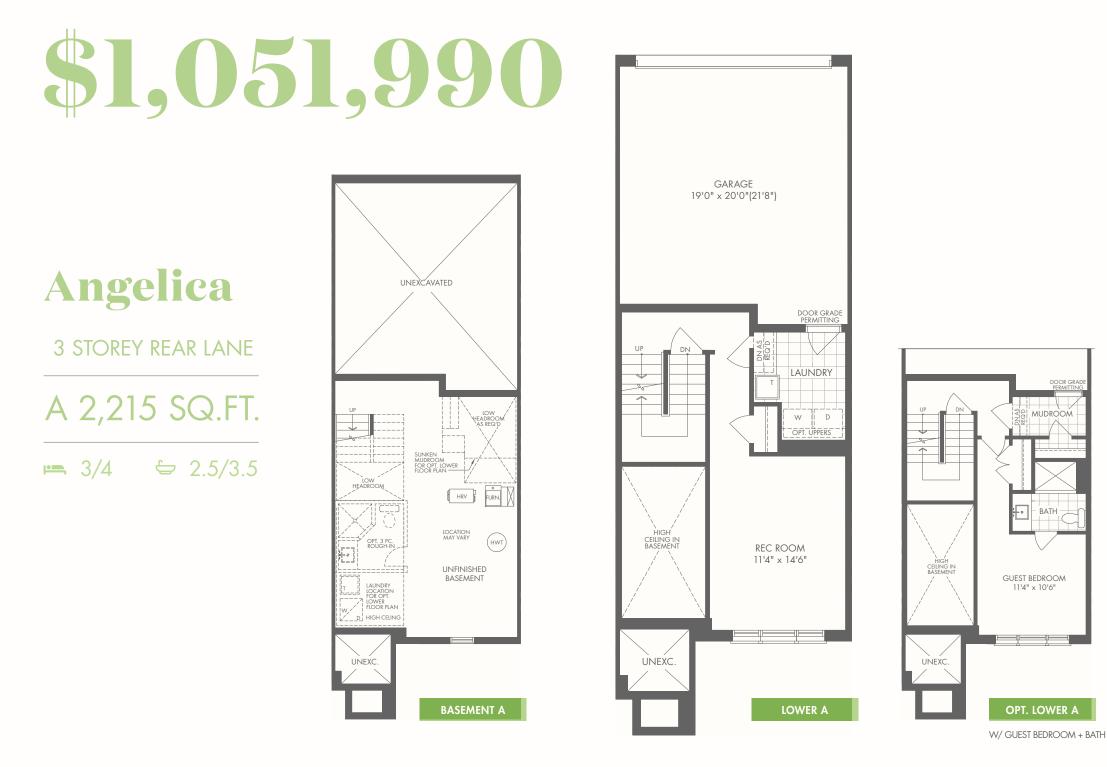

# \$1,100,990

Banyan (END)

#### 3 STOREY REAR LANE

B 2,268 SQ.FT.

**⊨** 3/4/5 **\=** 2.5/3.5

Occupancy: August 2022