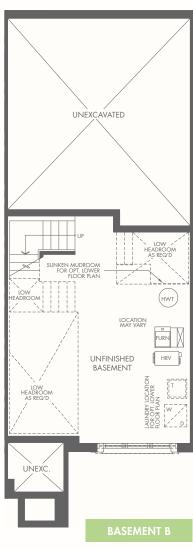

#### **3 STOREY REAR LANE**

A 1,895 SQ.FT.

**⊨** 3/4 2.5/3.5

W/ GUEST BEDROOM + BATH

Occupancy: August 2022

#### **3 STOREY REAR LANE**