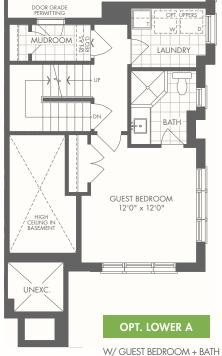

#### **3 STOREY REAR LANE**

A 1,895 SQ.FT.

**⊨** 3/4 2.5/3.5

W/ GUEST BEDROOM + BATH

Occupancy: August 2022

#### 

W/ GUEST BEDROOM + BATH