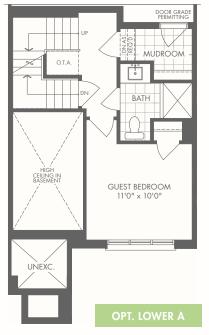

#### 3 STORY REAR LANE

# \$943,990

### Acacia

#### **3 STOREY REAR LANE**

A 1,895 SQ.FT.

**⊨** 3/4 2.5/3.5

W/ GUEST BEDROOM + BATH

Occupancy: August 2022