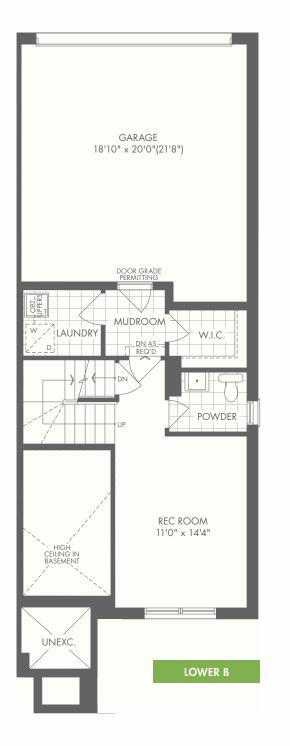

IP BROKER DEPOSIT STRUCTURE - OPTION B**

\$40,000 with offer, \$15,000 in 120 days, \$15,000 in 180 days, \$10,000 in 270 days, \$10,000 in 365 days, \$10,000 in 450 days

#### **MONTHLY COMMON EXPENSE FEE:**







W/ GUEST BEDROOM + BATH



#### **SPECIAL VIP BROKER DEPOSIT STRUCTURE - OPTION A**

\$10,000 with offer, \$15,000 in 30 days, \$15,000 in 60 days, \$15,000 in 120 days, \$15,000 in 180 days, \$10,000 in 270 days, \$10,000 in 356 days, \$10,000 in 450 days

#### SPECIAL VIP BROKER DEPOSIT STRUCTURE - OPTION B

\$40,000 with offer, \$15,000 in 120 days, \$15,000 in 180 days, \$10,000 in 270 days, \$10,000 in 365 days, \$10,000 in 450 days

#### **MONTHLY COMMON EXPENSE FEE:**



# \$1,100,990

Banyan (END)

#### 3 STOREY REAR LANE

B 2,268 SQ.FT.

**⊨** 3/4/5 **\=** 2.5/3.5







Occupancy: August 2022



#### **SPECIAL VIP BROKER DEPOSIT STRUCTURE - OPTION A**

\$10,000 with offer, \$15,000 in 30 days, \$15,000 in 60 days, \$15,000 in 120 days, \$15,000 in 180 days, \$10,000 in 270 days, \$10,000 in 356 days, \$10,000 in 450 days

#### **SPECIAL VIP BROKER DEPOSIT STRUCTURE - OPTION B**

\$40,000 with offer, \$15,000 in 120 days, \$15,000 in 180 days, \$10,000 in 270 days, \$10,000 in 365 days, \$10,000 in 450 days

#### **MONTHLY COMMON EXPENSE FEE:**

Approx. \$160.00/month

BEDROOM 2 10'0" x 10'0"

BATH

BEDROOM 3

9'4" x 10'0"



# \$1,072,990

Banyan (mod end)

3 STOREY REAR LANE

A 2,197 SQ.FT.









W/ GUEST BEDROOM + BATH

Occupancy: August 2022





W/ 4TH BEDROOM

#### SPECIAL VIP BROKER DEPOSIT STRUCTURE - OPTION A

\$10,000 with offer, \$15,000