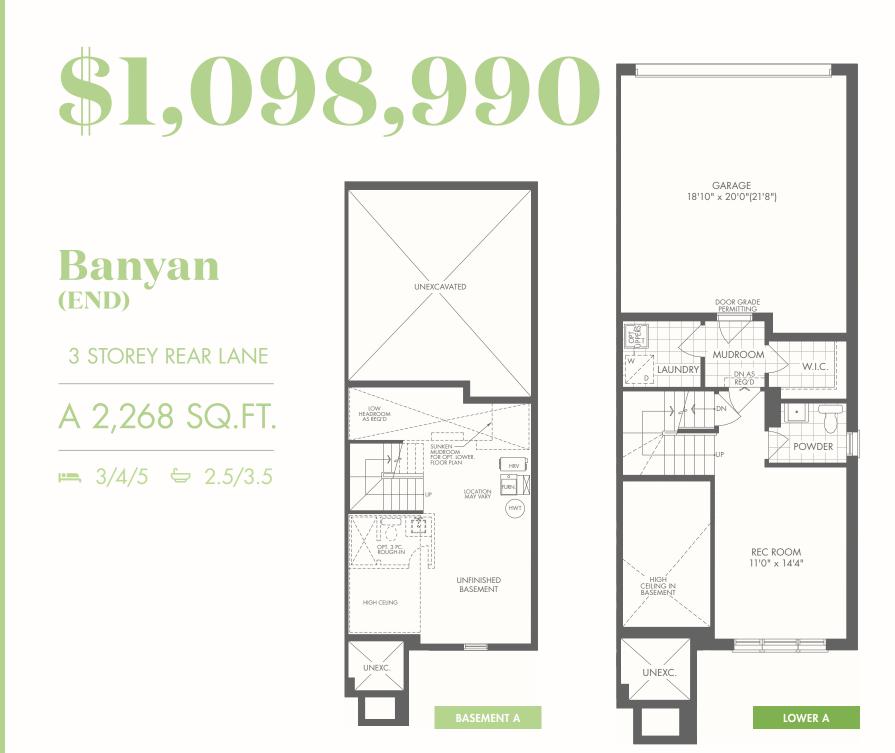

# \$1,100,990

Banyan (END)

#### 3 STOREY REAR LANE

B 2,268 SQ.FT.

**⊨** 3/4/5 **\=** 2.5/3.5

Occupancy: August 2022

#### **MONTHLY COMMON EXPENSE FEE:**

Approx. \$160.00/month

BEDROOM 2 10'0" x 10'0"

BATH

BEDROOM 3

9'4" x 10'0"