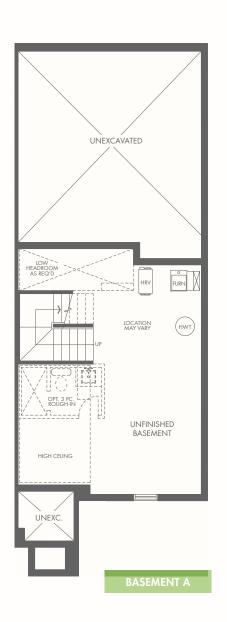

#### MONTHLY COMMON EXPENSE FEE:

Approx. \$160.00/month

MAIN B

UPPER B

HRV

LOW HEADROOM AS REQ'D

W/ GUEST BEDROOM + BATH

Occupancy: August 2022