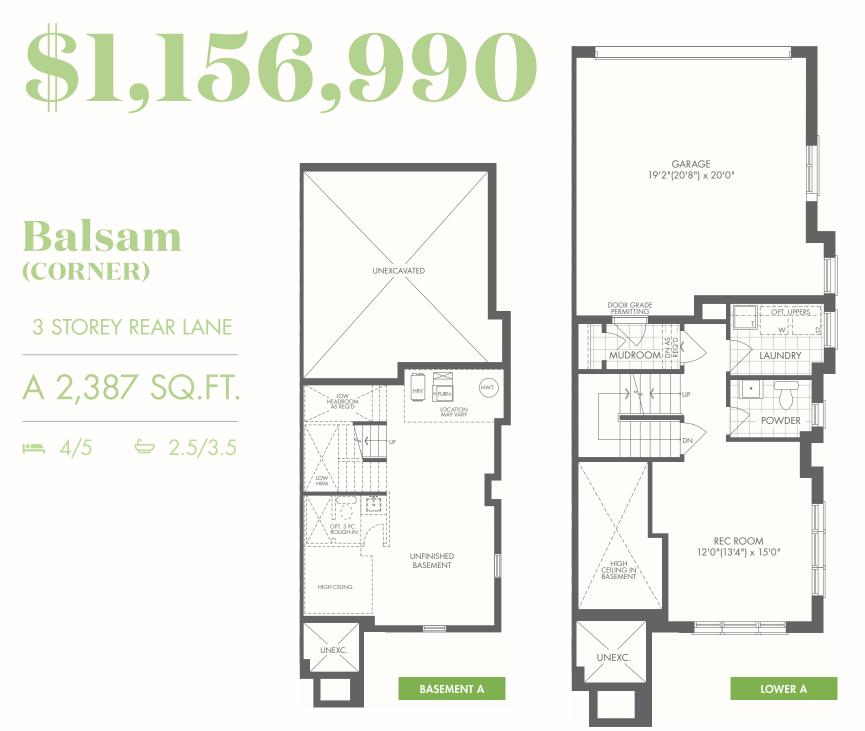

# \$1,100,990

Banyan (END)

#### 3 STOREY REAR LANE

B 2,268 SQ.FT.

**⊨** 3/4/5 **\=** 2.5/3.5

Occupancy: August 2022

#### **MONTHLY COMMON EXPENSE FEE:**

Approx. \$160.00/month

BEDROOM 2 10'0" x 10'0"

BATH

BEDROOM 3

9'4" x 10'0"