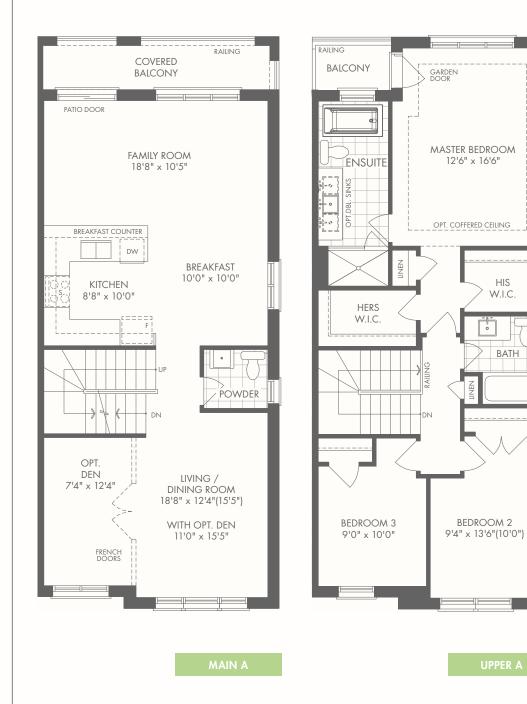

ROKER DEPOSIT STRUCTURE - OPTION B

\$40,000 with offer, \$15,000 in 120 days, \$15,000 in 180 days, \$10,000 in 270 days, \$10,000 in 365 days, \$10,000 in 450 days

#### **MONTHLY COMMON EXPENSE FEE:**

Approx. \$160.00/month



MAIN A

UPPER A





W/ GUEST BEDROOM + BATH

Occupancy: August 2022





#### SPECIAL VIP BROKER DEPOSIT STRUCTURE - OPTION A

\$10,000 with offer, \$15,000 in 30 days, \$15,000 in 60 days, \$15,000 in 120 days, \$15,000 in 180 days, \$10,000 in 270 days, \$10,000 in 356 days, \$10,000 in 450 days

#### SPECIAL VIP BROKER DEPOSIT STRUCTURE - OPTION B

\$40,000 with offer, \$15,000 in 120 days, \$15,000 in 180 days, \$10,000 in 270 days, \$10,000 in 365 days, \$10,000 in 450 days

#### MONTHLY COMMON EXPENSE FEE:

Approx. \$160.00/month



MAIN B

UPPER B











W/ 4TH BEDROOM

HIS W.I.C.

BATH

#### **SPECIAL VIP BROKER DEPOSIT STRUCTURE - OPTION A**

\$10,000 with offer, \$15,000 in 30 days, \$15,000 in 60 days, \$15,000 in 120 days, \$15,000 in 180 days, \$10,000 in 270 days, \$10,000 in 356 days, \$10,000 in 450 days

#### **SPECIAL VIP BROKER DEPOSIT STRUCTURE - OPTION B**

\$40,000 with offer, \$15,000 in 120 days, \$15,000 in 180 days, \$10,000 in 270 days, \$10,000 in 365 days, \$10,000 in 450 days

#### **MONTHLY COMMON EXPENSE FEE:**











#### SPECIAL VIP BROKER DEPOSIT STRUCTURE - OPTION A

\$10,000 with offer, \$15,000 in 30 days, \$15,000 in 60 days, \$15,000 in 120 days, \$15,000 in 180 days, \$10,000 in 270 days, \$10,000 in 356 days, \$10,000 in 450 days

#### SPECIAL VIP BROKER DEPOSIT STRUCTURE - OPTION B

\$40,000 with