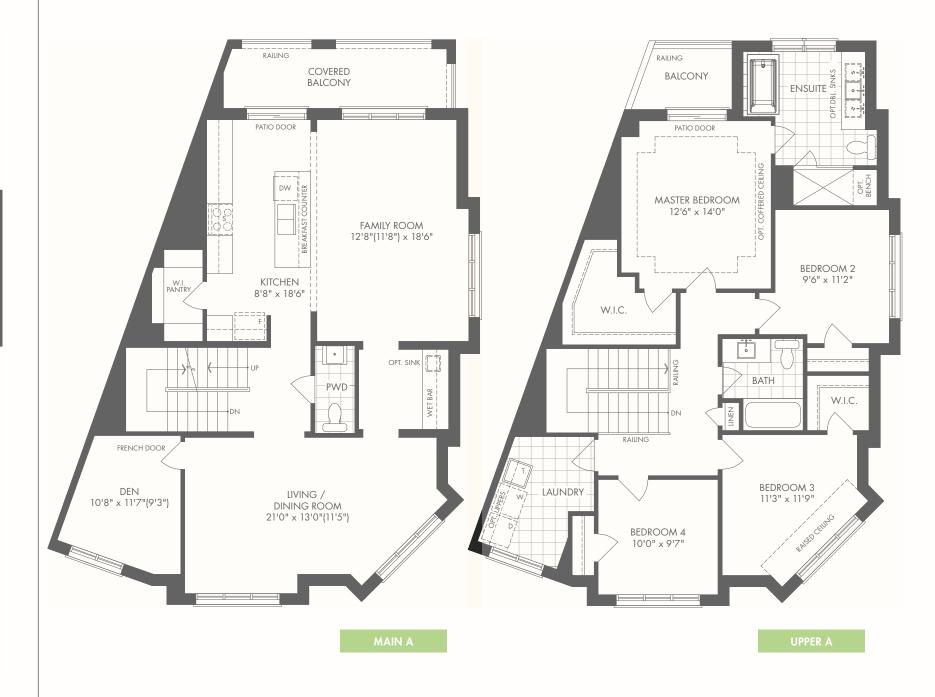

# \$961,990

**Cyprus** 3 Storey Rear Lane

A 1,999 SQ.FT.

W/ GUEST BEDROOM + BATH

Occupancy: August 2022

#### SPECIAL VIP BROKER DEPOSIT STRUCTURE - OPTION A

\$10,000 with offer, \$15,000 in 30 days, \$15,000 in 60 days, \$15,000 in 120 days, \$15,000 in 180 days, \$10,000 in 270 days, \$10,000 in 356 days, \$10,000 in 450 days

#### SPECIAL VIP BROKER DEPOSIT STRUCTURE - OPTION B

\$40,000 with offer, \$15,000 in 120 days, \$15,000 in 180 days, \$10,000 in 270 days, \$10,000 in 365 days, \$10,000 in 450 days

#### **MONTHLY COMMON EXPENSE FEE:**

Approx. \$160.00/month

MAIN A

UPPER A