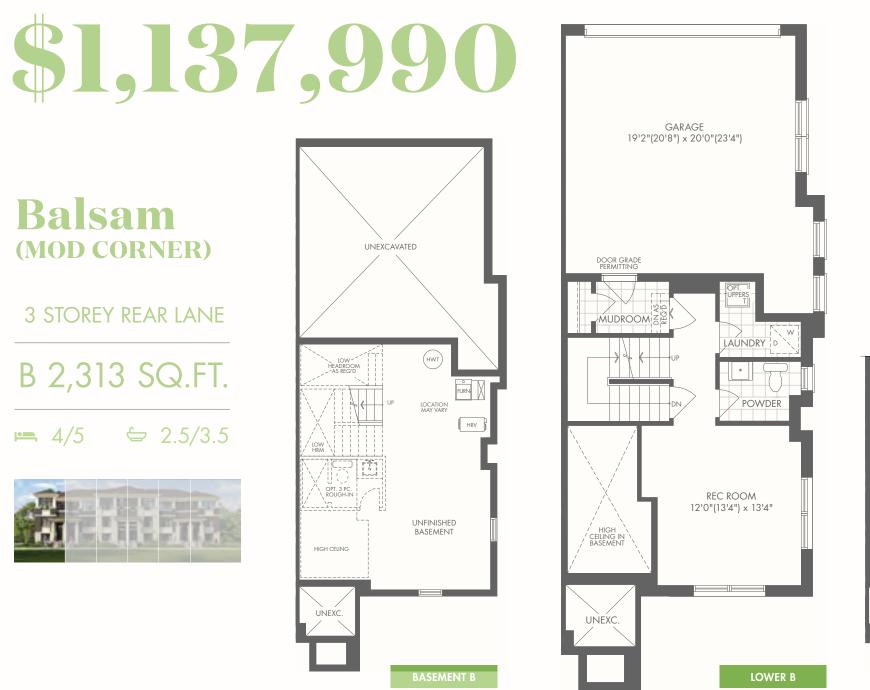

# \$1,100,990

Banyan (END)

#### 3 STOREY REAR LANE

B 2,268 SQ.FT.

**⊨** 3/4/5 **\=** 2.5/3.5

Occupancy: August 2022

#### **SPECIAL VIP BROKER DEPOSIT STRUCTURE - OPTION A**

\$10,000 with offer, \$15,000 in 30 days, \$15,000 in 60 days, \$15,000 in 120 days, \$15,000 in 180 days, \$10,000 in 270 days, \$10,000 in 356 days, \$10,000 in 450 days

#### **SPECIAL VIP BROKER DEPOSIT STRUCTURE - OPTION B**

\$40,000 with offer, \$15,000 in 120 days, \$15,000 in 180 days, \$10,000 in 270 days, \$10,000 in 365 days, \$10,000 in 450 days

#### **MONTHLY COMMON EXPENSE FEE:**

Approx. \$160.00/month

BEDROOM 2 10'0" x 10'0"

BATH

BEDROOM 3

9'4" x 10'0"