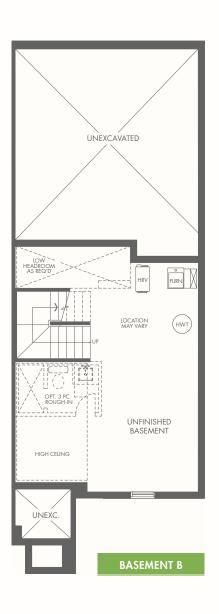

ox. \$160.00/month

BEDROOM 2 10'0" x 10'0"

BATH

BEDROOM 3

9'4" x 10'0"



# \$1,072,990

Banyan (mod end)

3 STOREY REAR LANE

A 2,197 SQ.FT.









W/ GUEST BEDROOM + BATH

Occupancy: August 2022





W/ 4TH BEDROOM

#### SPECIAL VIP BROKER DEPOSIT STRUCTURE - OPTION A

\$10,000 with offer, \$15,000 in 30 days, \$15,000 in 60 days, \$15,000 in 120 days, \$15,000 in 180 days, \$10,000 in 270 days, \$10,000 in 356 days, \$10,000 in 450 days

#### **SPECIAL VIP BROKER DEPOSIT STRUCTURE - OPTION B**

\$40,000 with offer, \$15,000 in 120 days, \$15,000 in 180 days, \$10,000 in 270 days, \$10,000 in 365 days, \$10,000 in 450 days

#### **MONTHLY COMMON EXPENSE FEE:**

Approx. \$160.00/month



M A R L I N S P R I N G

# \$1,074,990

Banyan (MOD END)

3 STOREY REAR LANE

B 2,197 SQ.FT.









W/ GUEST BEDROOM + BATH

Occupancy: August 2022



#### SPECIAL VIP BROKER DEPOSIT STRUCTURE - OPTION A

\$10,000 with offer, \$15,000 in 30 days, \$15,000 in 60 days, \$15,000 in 120 days, \$15,000 in 180 days, \$10,000 in 270 days, \$10,000 in 356 days, \$10,000 in 450 days

#### SPECIAL VIP BROKER DEPOSIT STRUCTURE - OPTION B

\$40,000 with offer, \$15,000 in 120 days, \$15,000 in 180 days, \$10,000 in 270 days, \$10,000 in 365 days, \$10,000 in 450 days

#### **MONTHLY COMMON EXPENSE FEE:**









#### **SPECIAL VIP BROKER DEPOSIT STRUCTURE - OPTION A**

\$10,000 with offer, \$15,000 in 30 days, \$15,000 in 60 days, \$15,000 in 120 days, \$15,000 in 180 days, \$10,000 in 270 days, \$10,000 in 356 days, \$10,000 in 450 days

#### **SPECIAL VIP BROKER DEPOSIT STRUCTURE - OPTION B