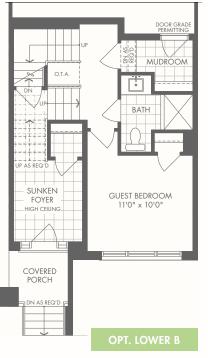

# \$1,031,990

### Rosewood

#### 3 STOREY REAR LANE

B 2,147 SQ.FT.

W/ GUEST BEDROOM + BATH

Occupancy: August 2022