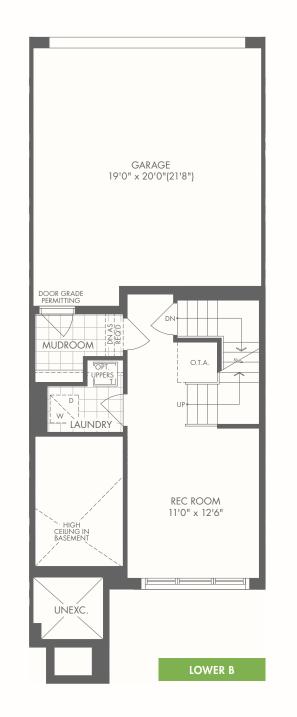

#### MONTHLY COMMON EXPENSE FEE:

Approx. \$160.00/month

MAIN B

UPPER B

HRV

LOW HEADROOM AS REQ'D

W/ GUEST BEDROOM + BATH

Occupancy: August 2022