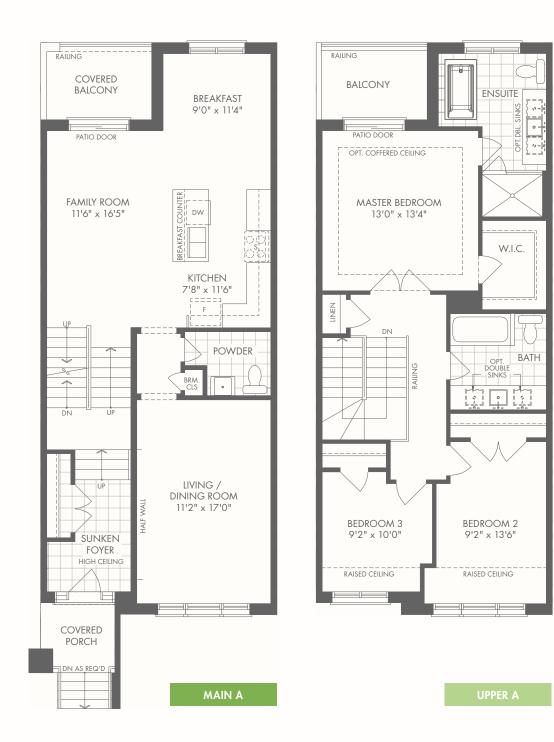

# \$961,990

**Cyprus** 3 Storey Rear Lane

A 1,999 SQ.FT.

W/ GUEST BEDROOM + BATH

Occupancy: August 2022

#### **MONTHLY COMMON EXPENSE FEE:**

Approx. \$160.00/month

MAIN A

UPPER A