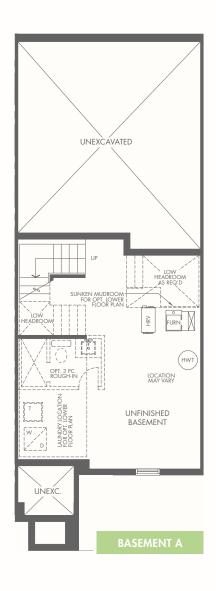

#### 3 STORY REAR LANE

# \$943,990

### Acacia

#### **3 STOREY REAR LANE**

A 1,895 SQ.FT.

**⊨** 3/4 2.5/3.5

W/ GUEST BEDROOM + BATH

Occupancy: August 2022