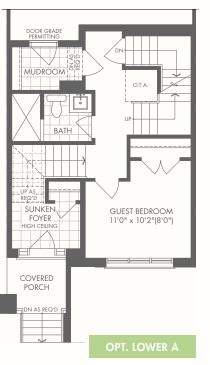

#### 3 STORY REAR LANE

#### **3 STOREY REAR LANE**

A 1,895 SQ.FT.

**⊨** 3/4 2.5/3.5

W/ GUEST BEDROOM + BATH

Occupancy: August 2022