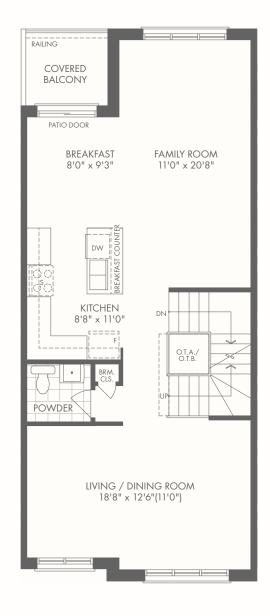

#### 3 STORY REAR LANE

#### **3 STOREY REAR LANE**

A 1,895 SQ.FT.

**⊨** 3/4 2.5/3.5

W/ GUEST BEDROOM + BATH

Occupancy: August 2022