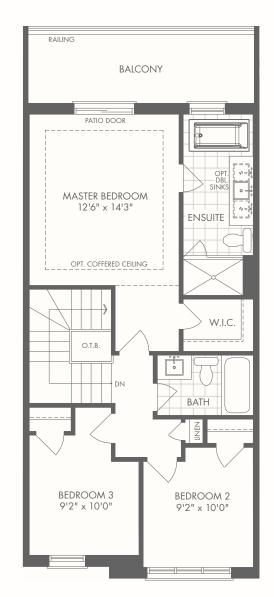

#### **3 STOREY REAR LANE**

A 1,895 SQ.FT.

**⊨** 3/4 2.5/3.5

W/ GUEST BEDROOM + BATH

Occupancy: August 2022

#### **3 STOREY REAR LANE**