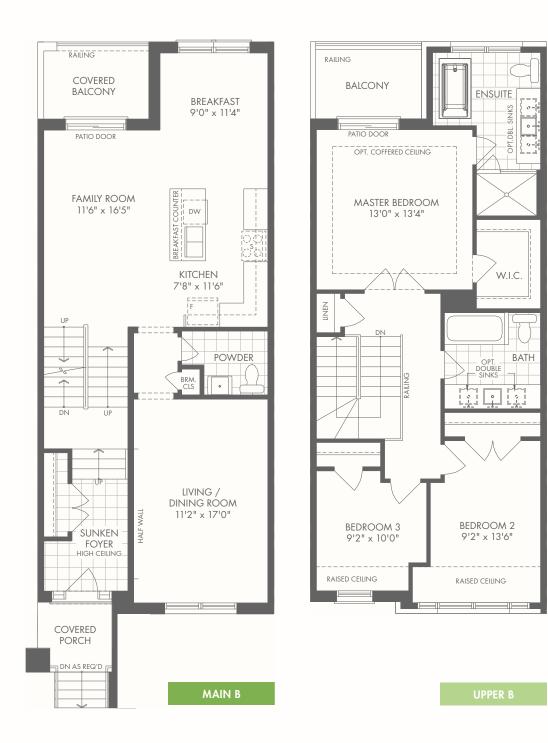

#### **MONTHLY COMMON EXPENSE FEE:**

Approx. \$160.00/month

MAIN B

UPPER B

W/ GUEST BEDROOM + BATH

Occupancy: August 2022

#### **MONTHLY COMMON EXPENSE FEE:**

Approx. \$160.00/month

MAIN A

UPPER A

W/ GUEST BEDROOM + BATH

Occupancy: August 2022

#### MONTHLY COMMON EXPENSE FEE:

Approx. \$160.00/month

MAIN B

UPPER B

W/ 4TH BEDROOM

HIS W.I.C.

BATH