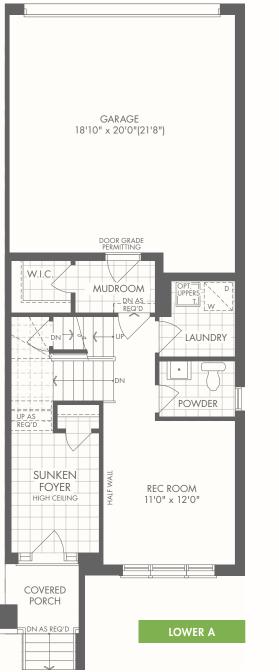

# \$1,100,990

Banyan (END)

#### 3 STOREY REAR LANE

B 2,268 SQ.FT.

**⊨** 3/4/5 **\=** 2.5/3.5

Occupancy: August 2022

#### **MONTHLY COMMON EXPENSE FEE:**

Approx. \$160.00/month

BEDROOM 2 10'0" x 10'0"

BATH

BEDROOM 3

9'4" x 10'0"