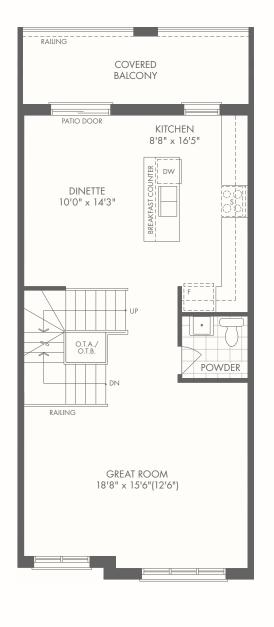

#### **3 STOREY REAR LANE**

A 1,895 SQ.FT.

**⊨** 3/4 2.5/3.5

W/ GUEST BEDROOM + BATH

Occupancy: August 2022

#### **3 STOREY REAR LANE**