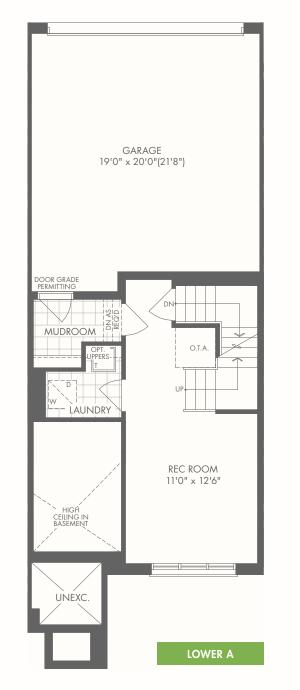

#### **MONTHLY COMMON EXPENSE FEE:**

Approx. \$160.00/month

BEDROOM 2 10'0" x 10'0"

BATH

BEDROOM 3

9'4" x 10'0"