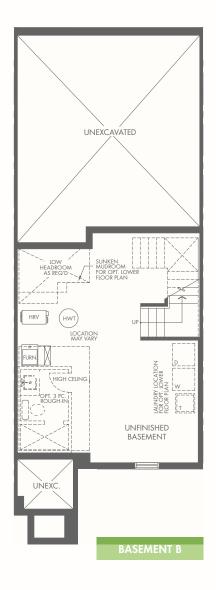

#### MONTHLY COMMON EXPENSE FEE:

Approx. \$160.00/month

MAIN B

UPPER B

HRV

LOW HEADROOM AS REQ'D

W/ GUEST BEDROOM + BATH

Occupancy: August 2022