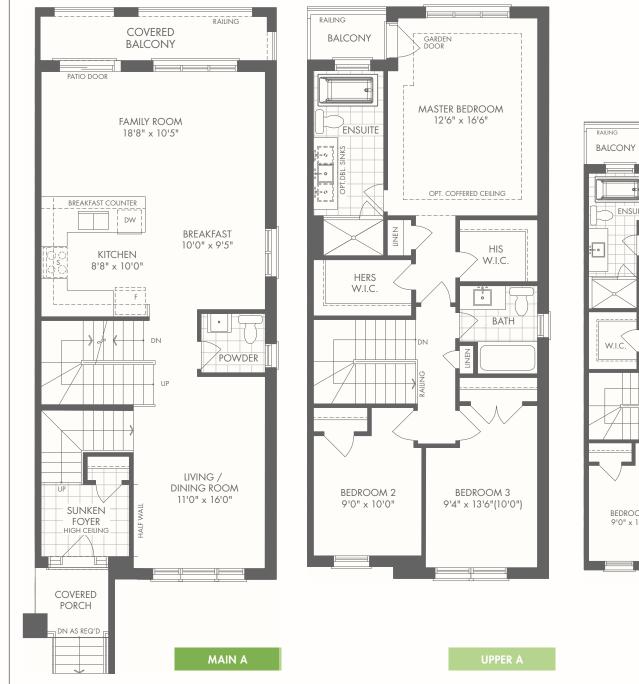

### Acacia

#### **3 STOREY REAR LANE**

A 1,895 SQ.FT.

**⊨** 3/4 2.5/3.5

W/ GUEST BEDROOM + BATH

Occupancy: August 2022