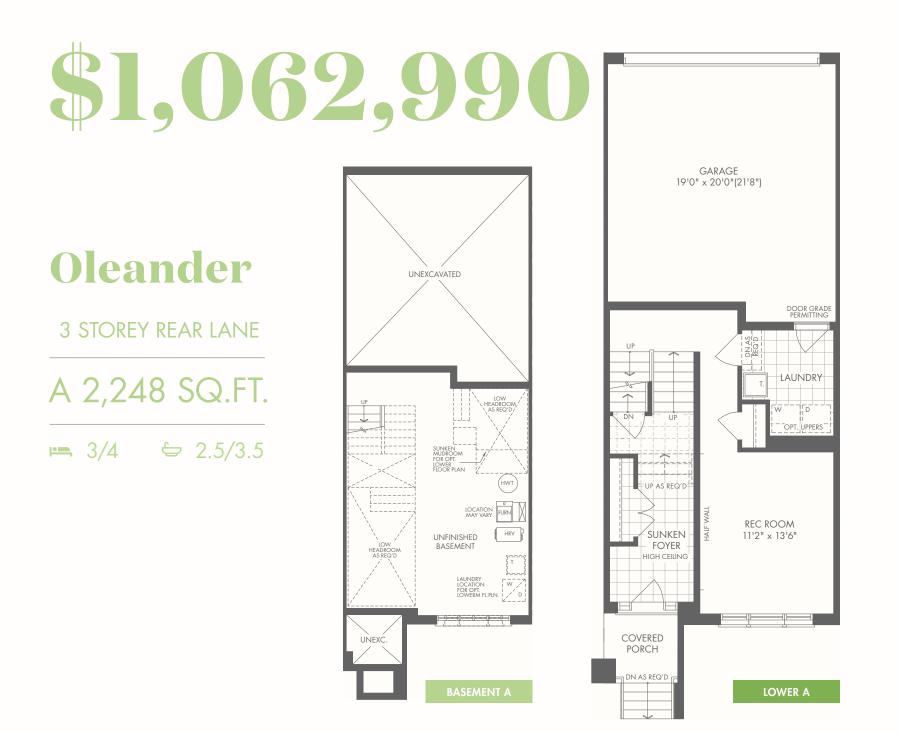

# \$1,072,990

Banyan (mod end)

3 STOREY REAR LANE

A 2,197 SQ.FT.

W/ GUEST BEDROOM + BATH

Occupancy: August 2022

W/ 4TH BEDROOM

#### SPECIAL VIP BROKER DEPOSIT STRUCTURE - OPTION A

\$10,000 with offer, \$15,000 in 30 days, \$15,000 in 60 days, \$15,000 in 120 days, \$15,000 in 180 days, \$10,000 in 270 days, \$10,000 in 356 days, \$10,000 in 450 days

#### **SPECIAL VIP BROKER DEPOSIT STRUCTURE - OPTION B**

\$40,000 with offer, \$15,000 in 120 days, \$15,000 in 180 days, \$10,000 in 270 days, \$10,000 in 365 days, \$10,000 in 450 days

#### **MONTHLY COMMON EXPENSE FEE:**

Approx. \$160.00/month

M A R L I N S P R I N G