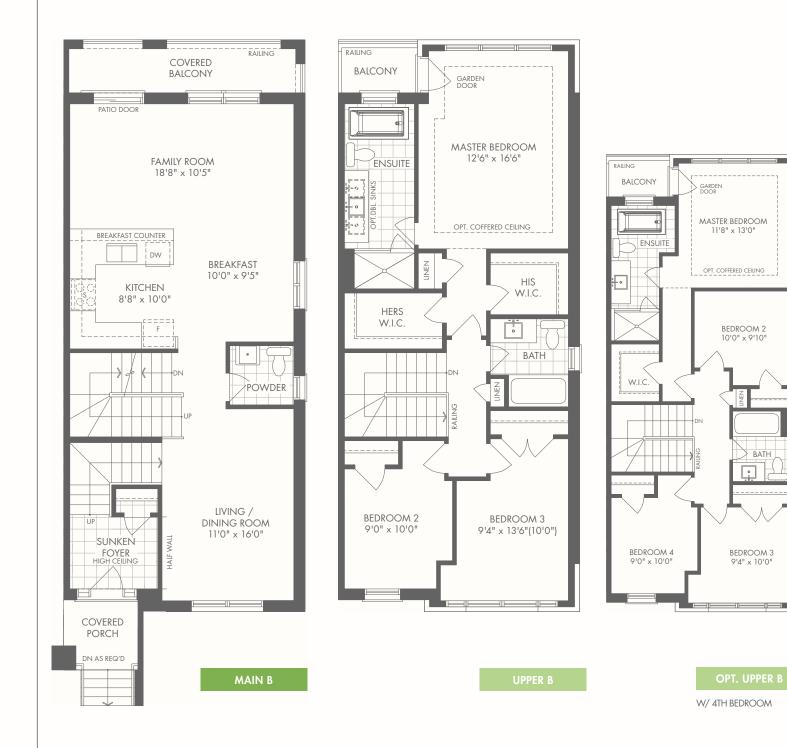

# \$1,072,990

Banyan (mod end)

3 STOREY REAR LANE

A 2,197 SQ.FT.

W/ GUEST BEDROOM + BATH

Occupancy: August 2022

W/ 4TH BEDROOM

#### MONTHLY COMMON EXPENSE FEE:

Approx. \$160.00/month

MAIN B

UPPER B

W/ 4TH BEDROOM

HIS W.I.C.

BATH