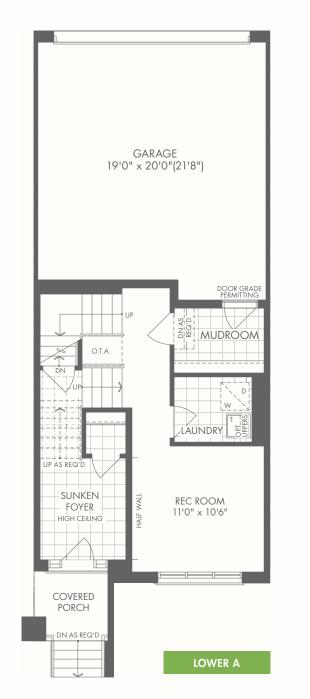

N B**

\$40,000 with offer, \$15,000 in 120 days, \$15,000 in 180 days, \$10,000 in 270 days, \$10,000 in 365 days, \$10,000 in 450 days

#### MONTHLY COMMON EXPENSE FEE:

Approx. \$160.00/month



M A R L I N S P R I N G





W/ GUEST BEDROOM + BATH

Occupancy: August 2022



#### **SPECIAL VIP BROKER DEPOSIT STRUCTURE - OPTION A**

\$10,000 with offer, \$15,000 in 30 days, \$15,000 in 60 days, \$15,000 in 120 days, \$15,000 in 180 days, \$10,000 in 270 days, \$10,000 in 356 days, \$10,000 in 450 days

#### **SPECIAL VIP BROKER DEPOSIT STRUCTURE - OPTION B**

\$40,000 with offer, \$15,000 in 120 days, \$15,000 in 180 days, \$10,000 in 270 days, \$10,000 in 365 days, \$10,000 in 450 days

#### **MONTHLY COMMON EXPENSE FEE:**



# \$961,990

**Cyprus** 3 Storey Rear Lane

A 1,999 SQ.FT.







W/ GUEST BEDROOM + BATH

Occupancy: August 2022





#### SPECIAL VIP BROKER DEPOSIT STRUCTURE - OPTION A

\$10,000 with offer, \$15,000 in 30 days, \$15,000 in 60 days, \$15,000 in 120 days, \$15,000 in 180 days, \$10,000 in 270 days, \$10,000 in 356 days, \$10,000 in 450 days

#### SPECIAL VIP BROKER DEPOSIT STRUCTURE - OPTION B

\$40,000 with offer, \$15,000 in 120 days, \$15,000 in 180 days, \$10,000 in 270 days, \$10,000 in 365 days, \$10,000 in 450 days

#### **MONTHLY COMMON EXPENSE FEE:**

Approx. \$160.00/month



MAIN A

UPPER A

# \$975,990

## Cyprus 3 Storey Rear Lane B 1,999 SQ.FT.









W/ GUEST BEDROOM + BATH

Occupancy: August 2022





#### SPECIAL VIP BROKER DEPOSIT STRUCTURE - OPTION A

\$10,000 with offer, \$15,000 in 30 days, \$15,000 in 60 days, \$15,000 in 12