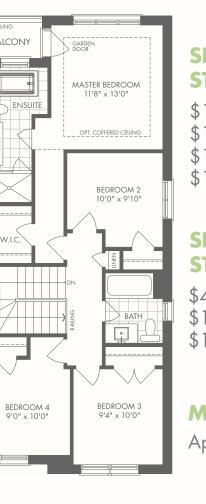

### Laurel

#### **3 STOREY REAR LANE**

### A 2,056 SQ.FT.

#### 

W/ GUEST BEDROOM + BATH

### Occupancy: August 2022