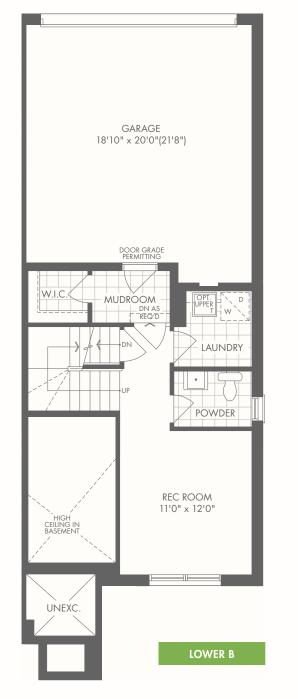

#### 3 STOREY REAR LANE

B 2,268 SQ.FT.

**⊨** 3/4/5 **\=** 2.5/3.5

Occupancy: August 2022

#### **MONTHLY COMMON EXPENSE FEE:**

Approx. \$160.00/month

BEDROOM 2 10'0" x 10'0"

BATH

BEDROOM 3

9'4" x 10'0"