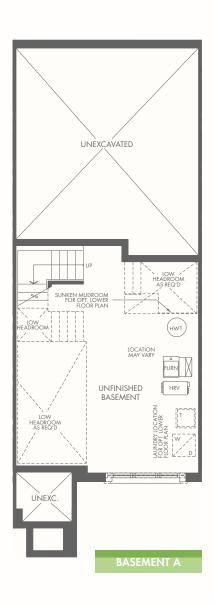

#### MONTHLY COMMON EXPENSE FEE:

Approx. \$160.00/month

MAIN B

UPPER B

HRV

LOW HEADROOM AS REQ'D

W/ GUEST BEDROOM + BATH

Occupancy: August 2022