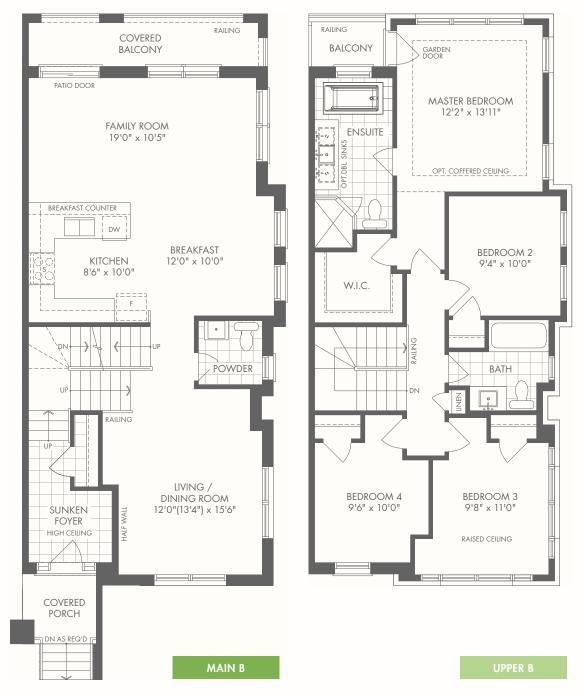

### Acacia

#### **3 STOREY REAR LANE**

### B 1,895 SQ.FT.

#### 

W/ GUEST BEDROOM + BATH

### Occupancy: August 2022