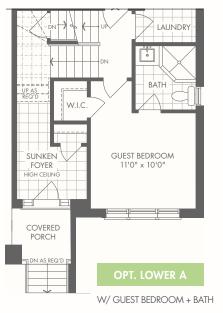

#### **3 STOREY REAR LANE**

A 1,895 SQ.FT.

**⊨** 3/4 2.5/3.5

W/ GUEST BEDROOM + BATH

Occupancy: August 2022

#### 

W/ GUEST BEDROOM + BATH