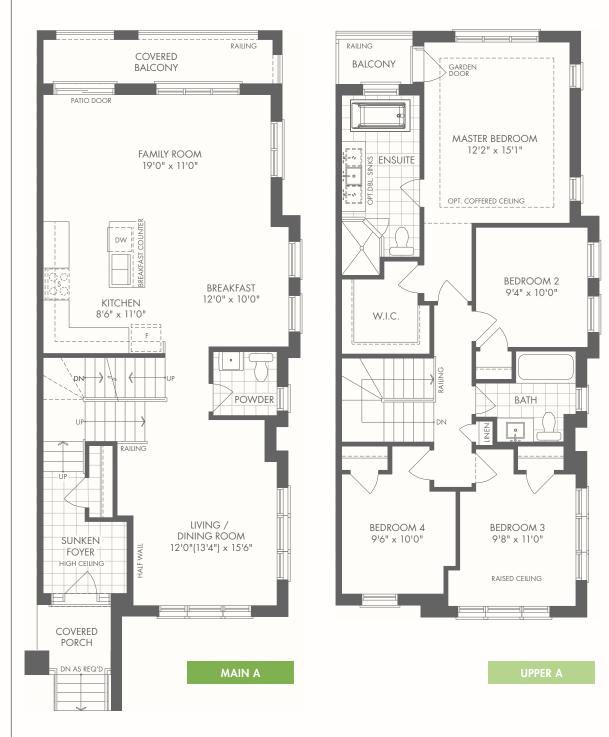

#### **MONTHLY COMMON EXPENSE FEE:**

Approx. \$160.00/month

MAIN A

UPPER A

#### MONTHLY COMMON EXPENSE FEE:

Approx. \$160.00/month

MAIN B

UPPER B

HRV

LOW HEADROOM AS REQ'D

W/ GUEST BEDROOM + BATH

Occupancy: August 2022

#### **MONTHLY COMMON EXPENSE FEE:**

Approx. \$160.00/month

MAIN A

UPPER A

W/ GUEST BEDROOM + BATH

Occupancy: August 2022