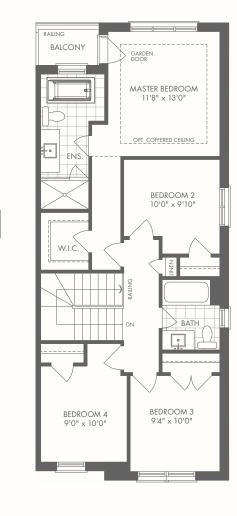

#### MONTHLY COMMON EXPENSE FEE:

Approx. \$160.00/month

MAIN B

UPPER B

W/ 4TH BEDROOM

HIS W.I.C.

BATH