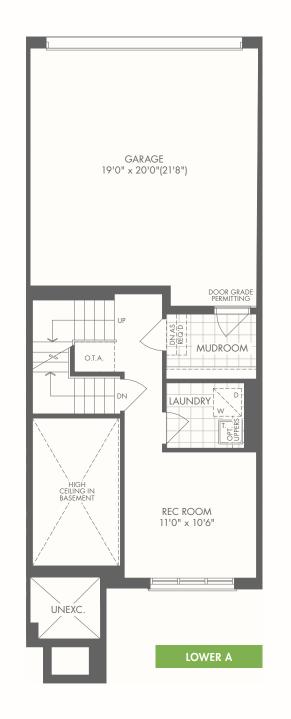

#### 3 STORY REAR LANE

# \$943,990

### Acacia

#### **3 STOREY REAR LANE**

A 1,895 SQ.FT.

**⊨** 3/4 2.5/3.5

W/ GUEST BEDROOM + BATH

Occupancy: August 2022