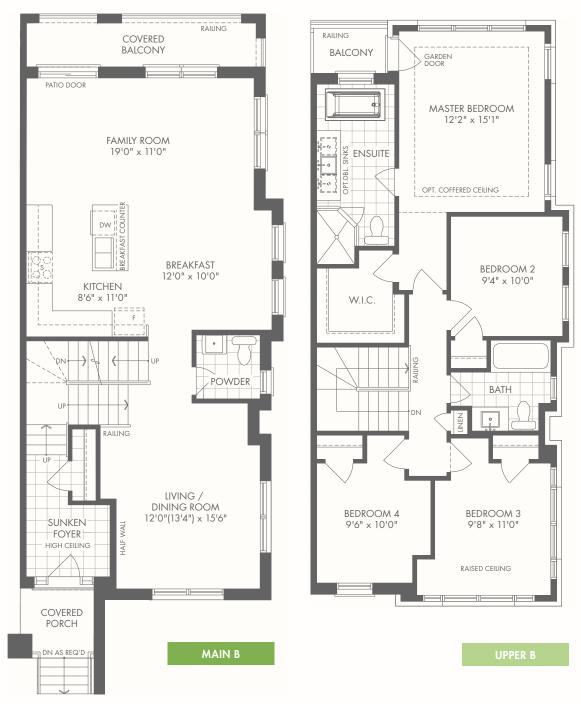

#### **MONTHLY COMMON EXPENSE FEE:**

Approx. \$160.00/month

MAIN A

UPPER A

#### MONTHLY COMMON EXPENSE FEE:

Approx. \$160.00/month

MAIN B

UPPER B

HRV

LOW HEADROOM AS REQ'D

W/ GUEST BEDROOM + BATH

Occupancy: August 2022