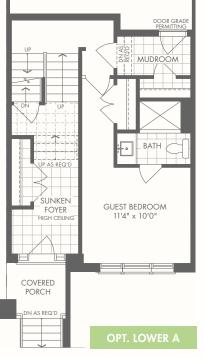

# \$1,072,990

Banyan (mod end)

3 STOREY REAR LANE

A 2,197 SQ.FT.

W/ GUEST BEDROOM + BATH

Occupancy: August 2022

W/ 4TH BEDROOM

#### SPECIAL VIP BROKER DEPOSIT STRUCTURE - OPTION A

\$10,000 with offer, \$15,000 in 30 days, \$15,000 in 60 days, \$15,000 in 120 days, \$15,000 in 180 days, \$10,000 in 270 days, \$10,000 in 356 days, \$10,000 in 450 days

#### **SPECIAL VIP BROKER DEPOSIT STRUCTURE - OPTION B**

\$40,000 with offer, \$15,000 in 120 days, \$15,000 in 180 days, \$10,000 in 270 days, \$10,000 in 365 days, \$10,000 in 450 days

#### **MONTHLY COMMON EXPENSE FEE:**

Approx. \$160.00/month

M A R L I N S P R I N G