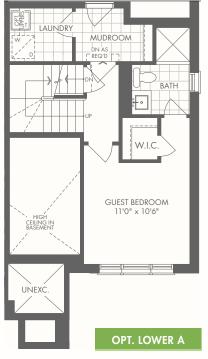

# \$1,072,990

Banyan (mod end)

3 STOREY REAR LANE

A 2,197 SQ.FT.

W/ GUEST BEDROOM + BATH

Occupancy: August 2022

W/ 4TH BEDROOM

# \$1,074,990

Banyan (MOD END)

3 STOREY REAR LANE

B 2,197 SQ.FT.

W/ GUEST BEDROOM + BATH

Occupancy: August 2022

#### **MONTHLY COMMON EXPENSE FEE:**

W/ GUEST BEDROOM + BATH

#### MONTHLY COMMON EXPENSE FEE:

Approx. \$160.00/month

M A R L I N S P R I N G

W/ GUEST BEDROOM + BATH

Occupancy: August 2022