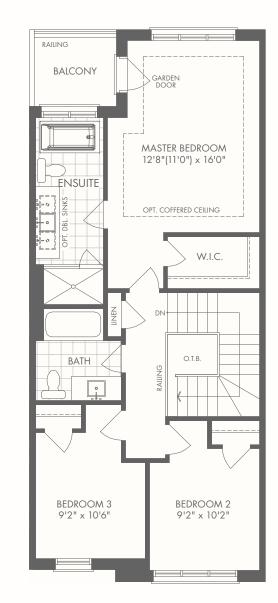

#### **3 STOREY REAR LANE**

A 1,895 SQ.FT.

**⊨** 3/4 2.5/3.5

W/ GUEST BEDROOM + BATH

Occupancy: August 2022