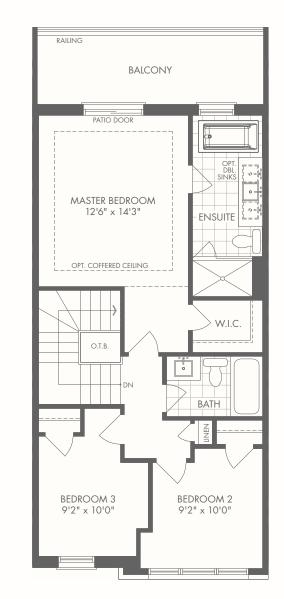

# \$1,031,990

### Rosewood

#### 3 STOREY REAR LANE

B 2,147 SQ.FT.

W/ GUEST BEDROOM + BATH

Occupancy: August 2022