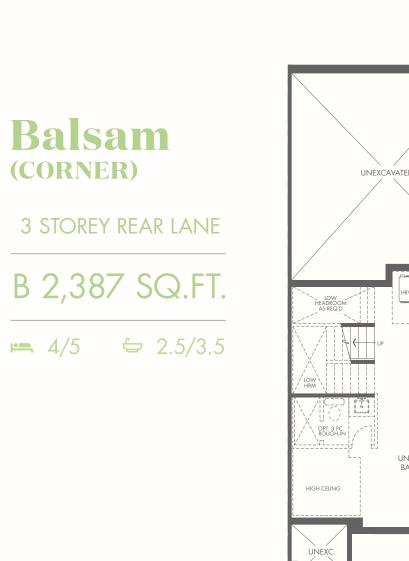

#### 3 STOREY REAR LANE

B 2,268 SQ.FT.

**⊨** 3/4/5 **\=** 2.5/3.5

Occupancy: August 2022