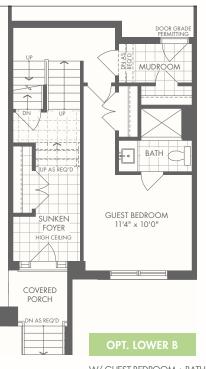

#### 3 STOREY REAR LANE

B 2,268 SQ.FT.

**⊨** 3/4/5 **\=** 2.5/3.5

Occupancy: August 2022

#### **MONTHLY COMMON EXPENSE FEE:**

Approx. \$160.00/month

BEDROOM 2 10'0" x 10'0"

BATH

BEDROOM 3

9'4" x 10'0"