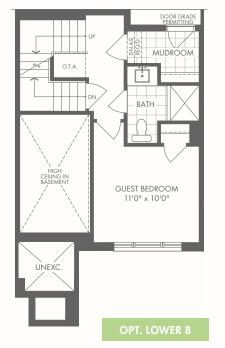

#### 3 STORY REAR LANE

### Acacia

#### **3 STOREY REAR LANE**

A 1,895 SQ.FT.

**⊨** 3/4 2.5/3.5

W/ GUEST BEDROOM + BATH

Occupancy: August 2022