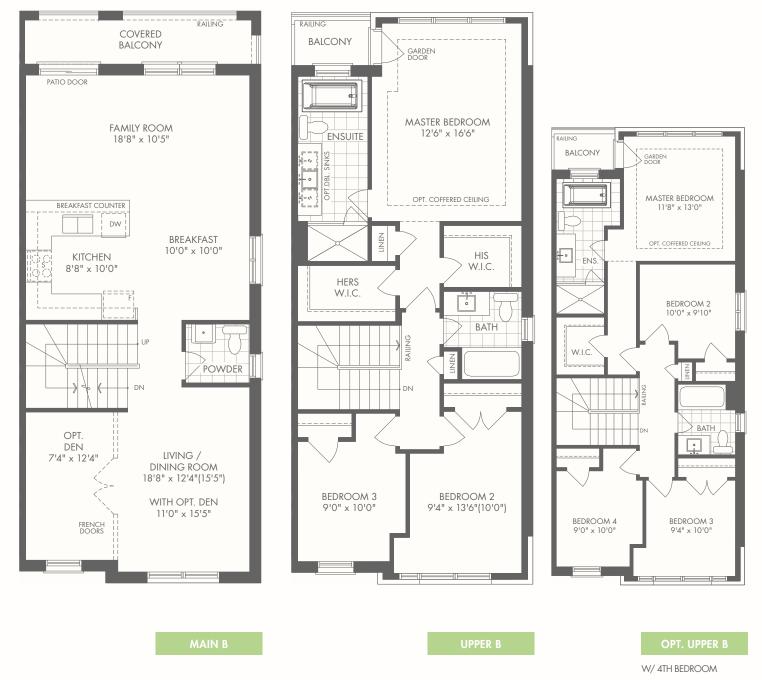

#### MONTHLY COMMON EXPENSE FEE:

Approx. \$160.00/month

MAIN B

UPPER B

W/ 4TH BEDROOM

HIS W.I.C.

BATH