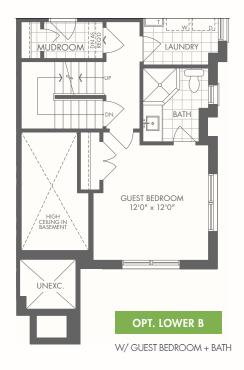

# \$1,072,990

Banyan (mod end)

3 STOREY REAR LANE

A 2,197 SQ.FT.

W/ GUEST BEDROOM + BATH

Occupancy: August 2022

W/ 4TH BEDROOM

#### SPECIAL VIP BROKER DEPOSIT STRUCTURE - OPTION A

\$10,000 with offer, \$15,000 in 30 days, \$15,000 in 60 days, \$15,000 in 120 days, \$15,000 in 180 days, \$10,000 in 270 days, \$10,000 in 356 days, \$10,000 in 450 days