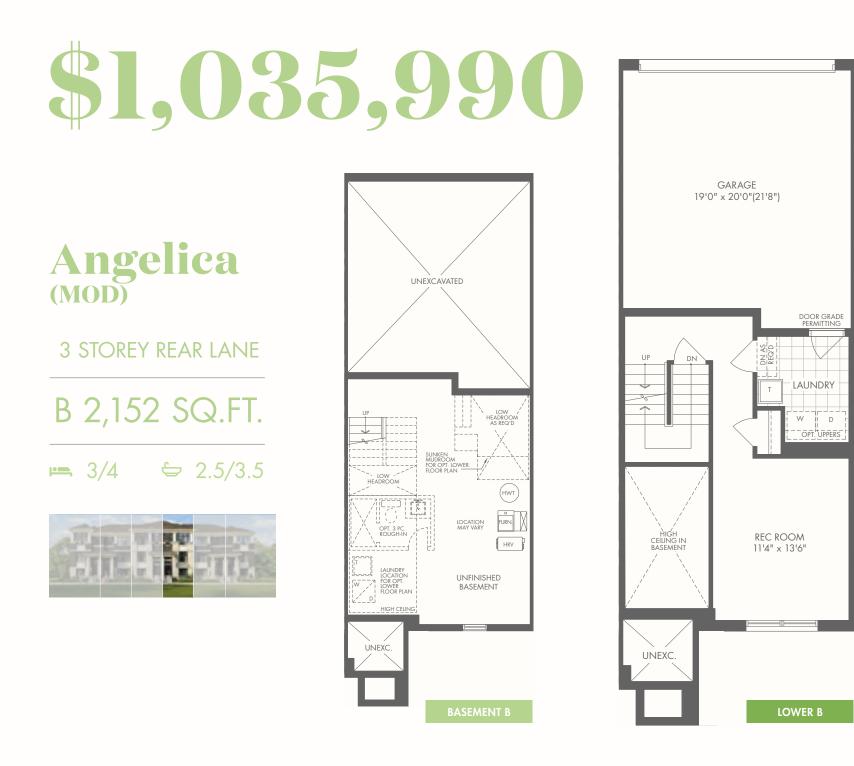

# \$975,990

## Cyprus 3 Storey Rear Lane B 1,999 SQ.FT.

W/ GUEST BEDROOM + BATH

Occupancy: August 2022

#### MONTHLY COMMON EXPENSE FEE:

Approx. \$160.00/month

MAIN B

UPPER B

HRV

LOW HEADROOM AS REQ'D

W/ GUEST BEDROOM + BATH

Occupancy: August 2022