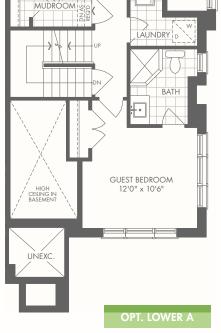

# \$961,990

**Cyprus** 3 Storey Rear Lane

A 1,999 SQ.FT.

W/ GUEST BEDROOM + BATH

Occupancy: August 2022

#### SPECIAL VIP BROKER DEPOSIT STRUCTURE - OPTION A

\$10,000 with offer, \$15,000 in 30 days, \$15,000 in 60 days, \$15,000 in 120 days, \$15,000 in 180 days, \$10,000 in 270 days, \$10,000 in 356 days, \$10,000 in 450 days

#### SPECIAL VIP BROKER DEPOSIT STRUCTURE - OPTION B

\$40,000 with offer, \$15,000 in 120 days, \$15,000 in 180 days, \$10,000 in 270 days, \$10,000 in 365 days, \$10,000 in 450 days

#### **MONTHLY COMMON EXPENSE FEE:**

Approx. \$160.00/month

MAIN A

UPPER A