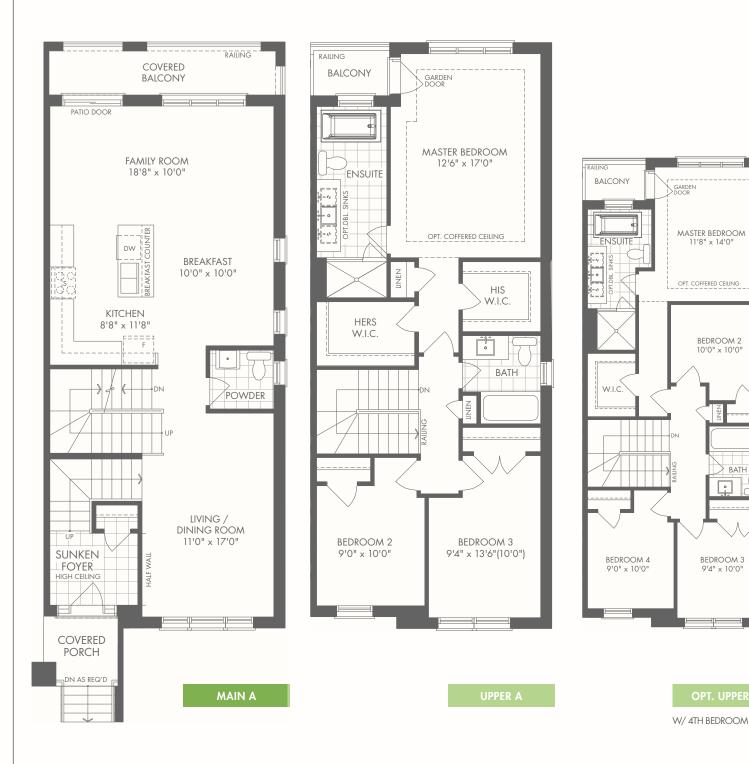

#### **3 STOREY REAR LANE**

A 1,895 SQ.FT.

**⊨** 3/4 2.5/3.5

W/ GUEST BEDROOM + BATH

Occupancy: August 2022

### B 1,895 SQ.FT.

### A 2,056 SQ.FT.

#### 

W/ GUEST BEDROOM + BATH