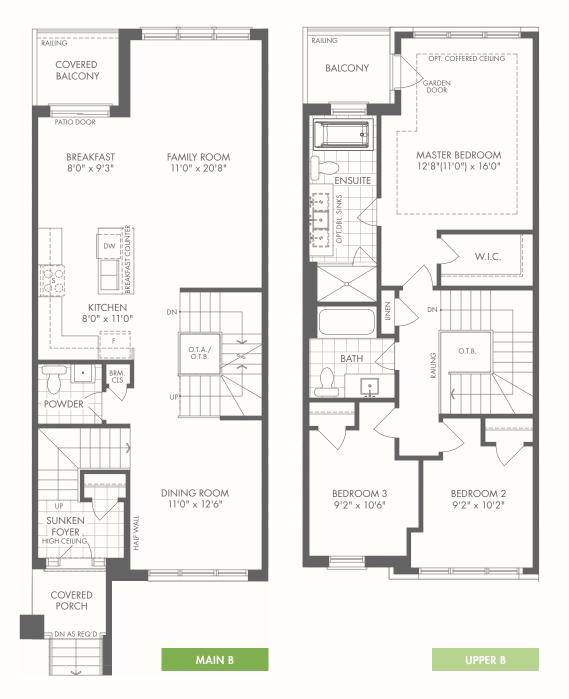

# \$953,990

### Acacia

#### **3 STOREY REAR LANE**

### B 1,895 SQ.FT.

#### 

W/ GUEST BEDROOM + BATH

### Occupancy: August 2022