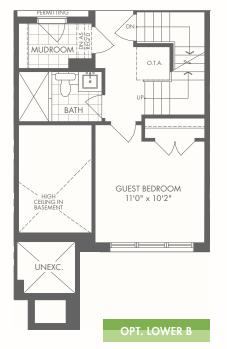

#### MONTHLY COMMON EXPENSE FEE:

Approx. \$160.00/month

MAIN B

UPPER B

HRV

LOW HEADROOM AS REQ'D

W/ GUEST BEDROOM + BATH

Occupancy: August 2022