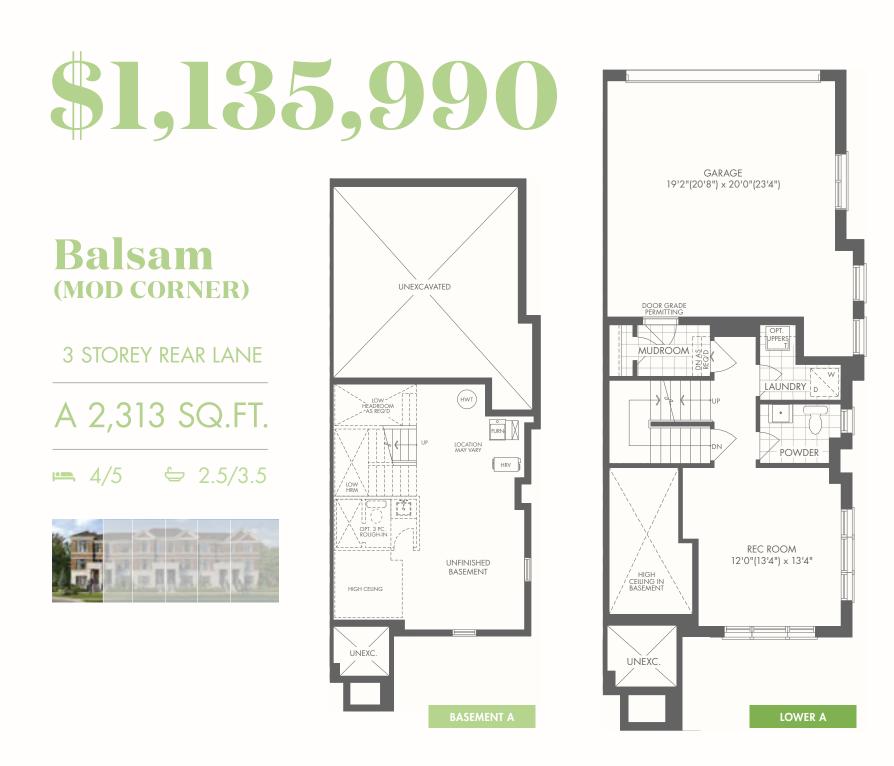

# \$1,100,990

Banyan (END)

#### 3 STOREY REAR LANE

B 2,268 SQ.FT.

**⊨** 3/4/5 **\=** 2.5/3.5

Occupancy: August 2022

#### **MONTHLY COMMON EXPENSE FEE:**

Approx. \$160.00/month

BEDROOM 2 10'0" x 10'0"

BATH

BEDROOM 3

9'4" x 10'0"