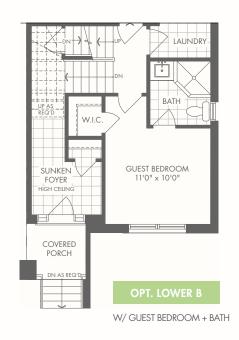

#### 

W/ GUEST BEDROOM + BATH

#### **MONTHLY COMMON EXPENSE FEE:**

W/ GUEST BEDROOM + BATH