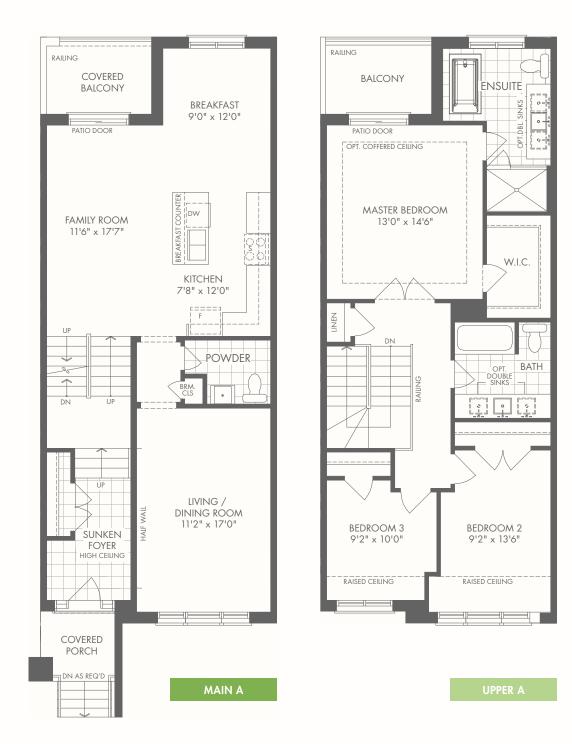

# \$961,990

**Cyprus** 3 Storey Rear Lane

A 1,999 SQ.FT.

W/ GUEST BEDROOM + BATH

Occupancy: August 2022

#### SPECIAL VIP BROKER DEPOSIT STRUCTURE - OPTION A

\$10,000 with offer, \$15,000 in 30 days, \$15,000 in 60 days, \$15,000 in 120 days, \$15,000 in 180 days, \$10,000 in 270 days, \$10,000 in 356 days, \$10,000 in 450 days

#### SPECIAL VIP BROKER DEPOSIT STRUCTURE - OPTION B

\$40,000 with offer, \$15,000 in 120 days, \$15,000 in 180 days, \$10,000 in 270 days, \$10,000 in 365 days, \$10,000 in 450 days

#### **MONTHLY COMMON EXPENSE FEE:**

Approx. \$160.00/month

MAIN A

UPPER A