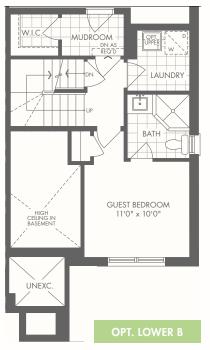

# \$1,072,990

Banyan (mod end)

3 STOREY REAR LANE

A 2,197 SQ.FT.

W/ GUEST BEDROOM + BATH

Occupancy: August 2022

W/ 4TH BEDROOM

#### MONTHLY COMMON EXPENSE FEE:

Approx. \$160.00/month

MAIN B

UPPER B

W/ 4TH BEDROOM

HIS W.I.C.

BATH