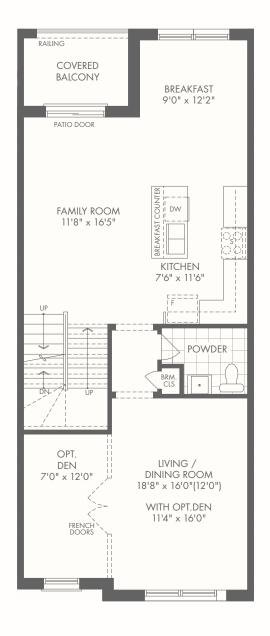

# \$1,100,990

Banyan (END)

#### 3 STOREY REAR LANE

B 2,268 SQ.FT.

**⊨** 3/4/5 **\=** 2.5/3.5

Occupancy: August 2022

#### **MONTHLY COMMON EXPENSE FEE:**

Approx. \$160.00/month

BEDROOM 2 10'0" x 10'0"

BATH

BEDROOM 3

9'4" x 10'0"