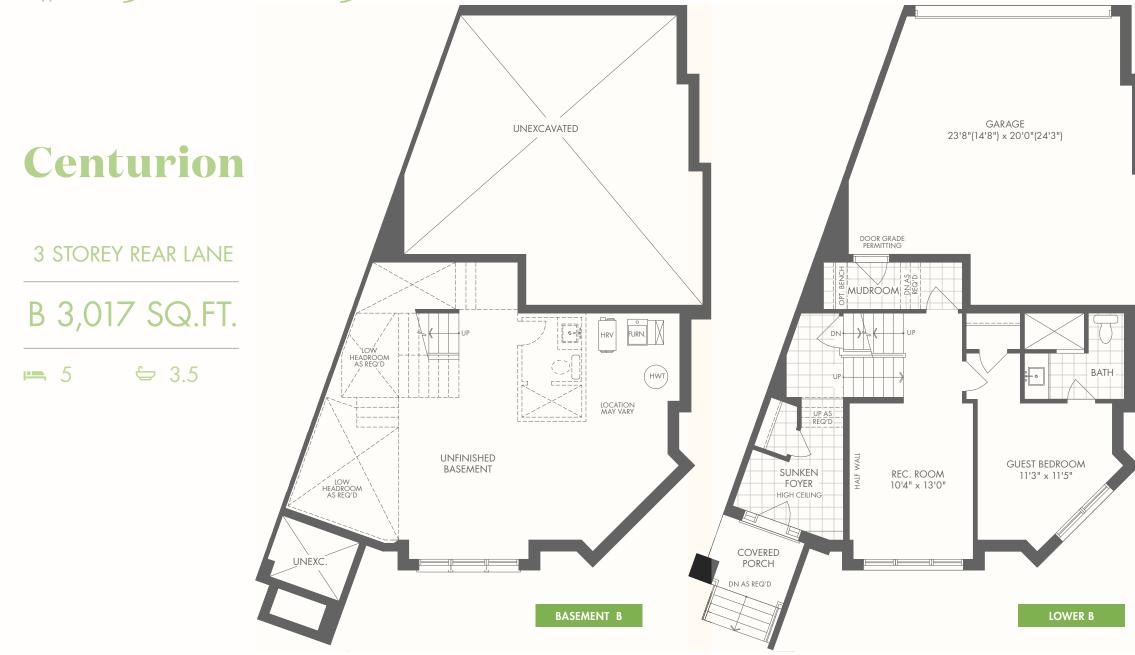

#### 3 STOREY REAR LANE

B 2,268 SQ.FT.

**⊨** 3/4/5 **\=** 2.5/3.5

Occupancy: August 2022

#### **MONTHLY COMMON EXPENSE FEE:**

Approx. \$160.00/month

BEDROOM 2 10'0" x 10'0"

BATH

BEDROOM 3

9'4" x 10'0"