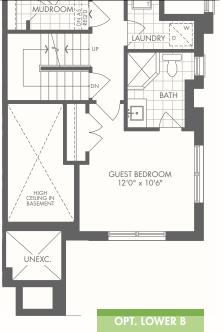

# \$1,100,990

Banyan (END)

#### 3 STOREY REAR LANE

B 2,268 SQ.FT.

**⊨** 3/4/5 **\=** 2.5/3.5

Occupancy: August 2022

#### **SPECIAL VIP BROKER DEPOSIT STRUCTURE - OPTION A**

\$10,000 with offer, \$15,000 in 30 days, \$15,000 in 60 days, \$15,000 in 120 days, \$15,000 in 180 days, \$10,000 in 270 days, \$10,000 in 356 days, \$10,000 in 450 days

#### **SPECIAL VIP BROKER DEPOSIT STRUCTURE - OPTION B**

\$40,000 with offer, \$15,000 in 120 days, \$15,000 in 180 days, \$10,000 in 270 days, \$10,000 in 365 days, \$10,000 in 450 days

#### **MONTHLY COMMON EXPENSE FEE:**

Approx. \$160.00/month

BEDROOM 2 10'0" x 10'0"

BATH

BEDROOM 3

9'4" x 10'0"