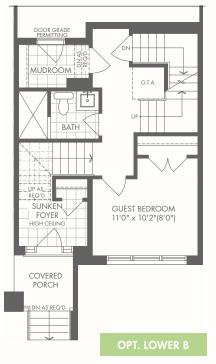

days, \$10,000 in 365 days, \$10,000 in 450 days

#### MONTHLY COMMON EXPENSE FEE:

Approx. \$160.00/month



MAIN B

UPPER B



HRV

LOW HEADROOM AS REQ'D







W/ GUEST BEDROOM + BATH

Occupancy: August 2022





#### **SPECIAL VIP BROKER DEPOSIT STRUCTURE - OPTION A**

\$10,000 with offer, \$15,000 in 30 days, \$15,000 in 60 days, \$15,000 in 120 days, \$15,000 in 180 days, \$10,000 in 270 days, \$10,000 in 356 days, \$10,000 in 450 days

#### **SPECIAL VIP BROKER DEPOSIT STRUCTURE - OPTION B**

\$40,000 with offer, \$15,000 in 120 days, \$15,000 in 180 days, \$10,000 in 270 days, \$10,000 in 365 days, \$10,000 in 450 days

#### **MONTHLY COMMON EXPENSE FEE:**

Approx. \$160.00/month



M A R L I N S P R I N G

# \$1,031,990

### Rosewood

#### 3 STOREY REAR LANE

B 2,147 SQ.FT.







W/ GUEST BEDROOM + BATH

Occupancy: August 2022





#### SPECIAL VIP BROKER DEPOSIT STRUCTURE - OPTION A

\$10,000 with offer, \$15,000 in 30 days, \$15,000 in 60 days, \$15,000 in 120 days, \$15,000 in 180 days, \$10,000 in 270 days, \$10,000 in 356 days, \$10,000 in 450 days

#### SPECIAL VIP BROKER DEPOSIT STRUCTURE - OPTION B

\$40,000 with offer, \$15,000 in 120 days, \$15,000 in 180 days, \$10,000 in 270 days, \$10,000 in 365 days, \$10,000 in 450 days

#### **MONTHLY COMMON EXPENSE FEE:**

Approx. \$160.00/month



MAIN B

UPPER B





W/ GUEST BEDROOM + BATH

Occupancy: August 2022





#### SPECIAL VIP BROKER DEPOSIT STRUCTURE - OPTION A

\$10,000 with offer, \$15,000 in 30 days, \$15,000 in 60 days, \$15,000 in 120 days, \$15,000 in 180 days, \$10,000 in 270 days, \$10,000 in