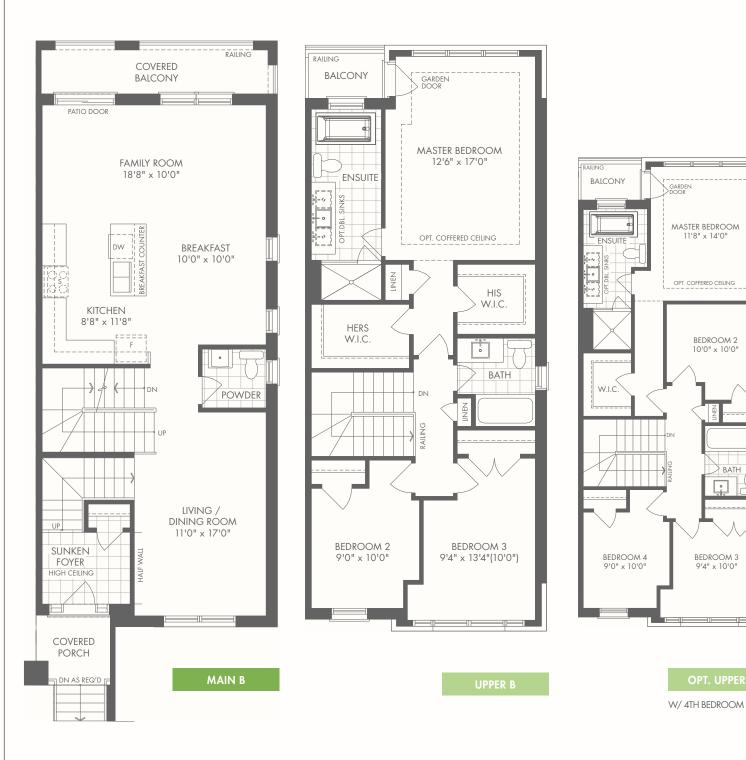

### Acacia

#### **3 STOREY REAR LANE**

### B 1,895 SQ.FT.

#### 

W/ GUEST BEDROOM + BATH

### Occupancy: August 2022

#### MONTHLY COMMON EXPENSE FEE:

Approx. \$160.00/month

MAIN B

UPPER B

W/ 4TH BEDROOM

HIS W.I.C.

BATH