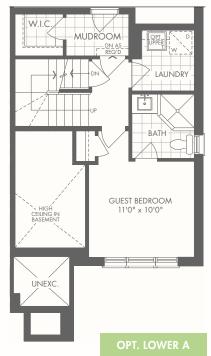

0 in 450 days

#### **MONTHLY COMMON EXPENSE FEE:**



# \$1,100,990

Banyan (END)

#### 3 STOREY REAR LANE

B 2,268 SQ.FT.

**⊨** 3/4/5 **\=** 2.5/3.5







Occupancy: August 2022



#### **SPECIAL VIP BROKER DEPOSIT STRUCTURE - OPTION A**

\$10,000 with offer, \$15,000 in 30 days, \$15,000 in 60 days, \$15,000 in 120 days, \$15,000 in 180 days, \$10,000 in 270 days, \$10,000 in 356 days, \$10,000 in 450 days

#### **SPECIAL VIP BROKER DEPOSIT STRUCTURE - OPTION B**

\$40,000 with offer, \$15,000 in 120 days, \$15,000 in 180 days, \$10,000 in 270 days, \$10,000 in 365 days, \$10,000 in 450 days

#### **MONTHLY COMMON EXPENSE FEE:**

Approx. \$160.00/month

BEDROOM 2 10'0" x 10'0"

BATH

BEDROOM 3

9'4" x 10'0"



# \$1,072,990

Banyan (mod end)

3 STOREY REAR LANE

A 2,197 SQ.FT.









W/ GUEST BEDROOM + BATH

Occupancy: August 2022





W/ 4TH BEDROOM

#### SPECIAL VIP BROKER DEPOSIT STRUCTURE - OPTION A

\$10,000 with offer, \$15,000 in 30 days, \$15,000 in 60 days, \$15,000 in 120 days, \$15,000 in 180 days, \$10,000 in 270 days, \$10,000 in 356 days, \$10,000 in 450 days

#### **SPECIAL VIP BROKER DEPOSIT STRUCTURE - OPTION B**

\$40,000 with offer, \$15,000 in 120 days, \$15,000 in 180 days, \$10,000 in 270 days, \$10,000 in 365 days, \$10,000 in 450 days

#### **MONTHLY COMMON EXPENSE FEE:**

Approx. \$160.00/month



M A R L I N S P R I N G

# \$1,074,990

Banyan (MOD END)

3 STOREY REAR LANE

B 2,197 SQ.FT.









W/ GUEST BEDROOM + BATH

Occupancy: August 2022



#### SPECIAL VIP BROKER DEPOSIT STRUCTURE - OPTION A

\$10,000 with offer, \$15,000 in 30 days,