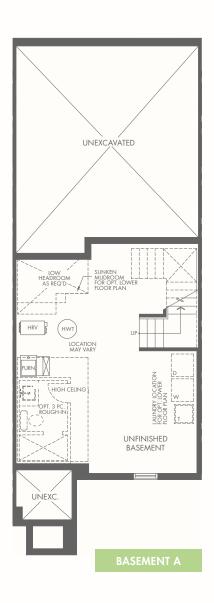

#### MONTHLY COMMON EXPENSE FEE:

Approx. \$160.00/month

MAIN B

UPPER B

HRV

LOW HEADROOM AS REQ'D

W/ GUEST BEDROOM + BATH

Occupancy: August 2022