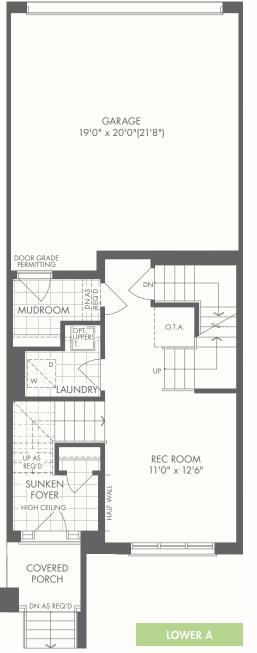

#### 3 STORY REAR LANE

#### **3 STOREY REAR LANE**

A 1,895 SQ.FT.

**⊨** 3/4 2.5/3.5

W/ GUEST BEDROOM + BATH

Occupancy: August 2022