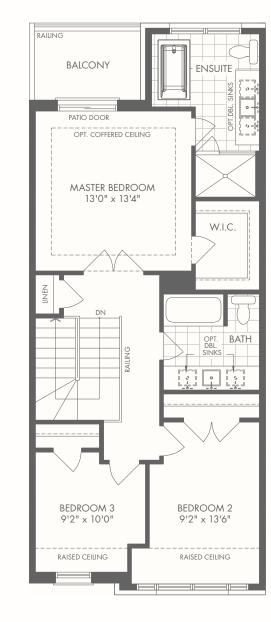

# \$1,100,990

Banyan (END)

#### 3 STOREY REAR LANE

B 2,268 SQ.FT.

**⊨** 3/4/5 **\=** 2.5/3.5

Occupancy: August 2022

#### **MONTHLY COMMON EXPENSE FEE:**

Approx. \$160.00/month

BEDROOM 2 10'0" x 10'0"

BATH

BEDROOM 3

9'4" x 10'0"