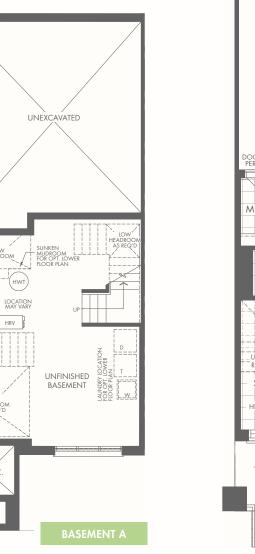

#### 3 STORY REAR LANE

#### **3 STOREY REAR LANE**

A 1,895 SQ.FT.

**⊨** 3/4 2.5/3.5

W/ GUEST BEDROOM + BATH

Occupancy: August 2022