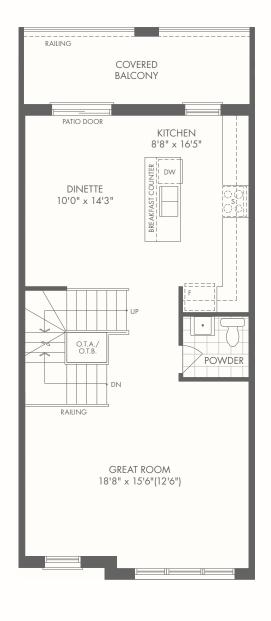

# \$1,031,990

### Rosewood

#### 3 STOREY REAR LANE

B 2,147 SQ.FT.

W/ GUEST BEDROOM + BATH

Occupancy: August 2022