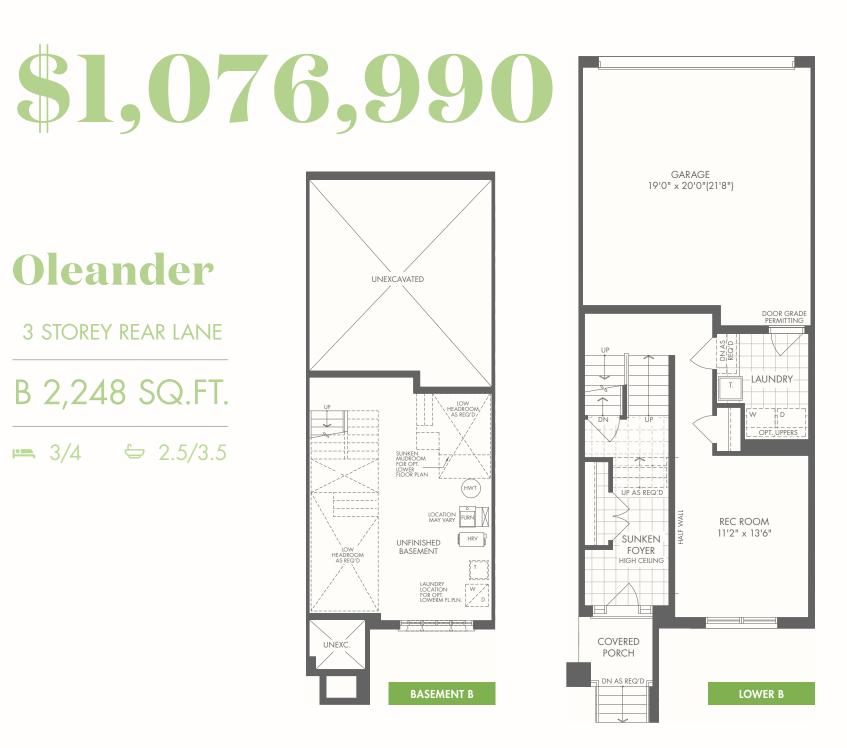

# \$1,100,990

Banyan (END)

#### 3 STOREY REAR LANE

B 2,268 SQ.FT.

**⊨** 3/4/5 **\=** 2.5/3.5

Occupancy: August 2022

#### **MONTHLY COMMON EXPENSE FEE:**

Approx. \$160.00/month

BEDROOM 2 10'0" x 10'0"

BATH

BEDROOM 3

9'4" x 10'0"