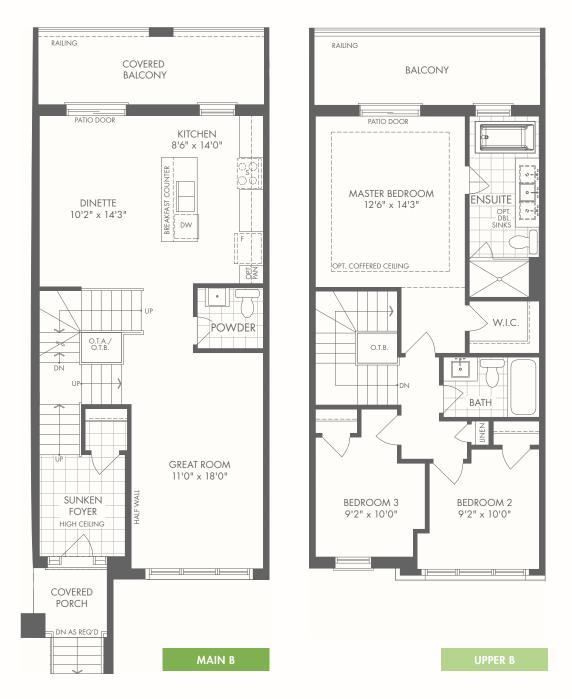

# \$953,990

### Acacia

#### **3 STOREY REAR LANE**

### B 1,895 SQ.FT.

#### 

W/ GUEST BEDROOM + BATH

### Occupancy: August 2022