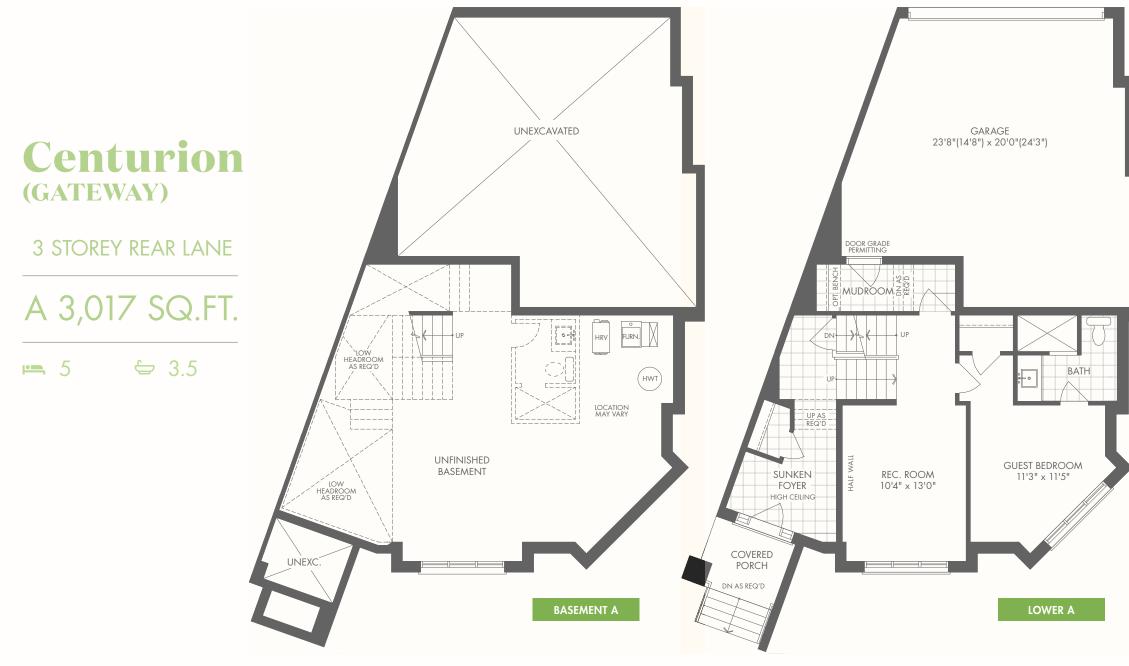

n 120 days, \$15,000 in 180 days, \$10,000 in 270 days, \$10,000 in 356 days, \$10,000 in 450 days

#### **SPECIAL VIP BROKER DEPOSIT STRUCTURE - OPTION B**

\$40,000 with offer, \$15,000 in 120 days, \$15,000 in 180 days, \$10,000 in 270 days, \$10,000 in 365 days, \$10,000 in 450 days

#### **MONTHLY COMMON EXPENSE FEE:**











#### SPECIAL VIP BROKER DEPOSIT STRUCTURE - OPTION A

\$10,000 with offer, \$15,000 in 30 days, \$15,000 in 60 days, \$15,000 in 120 days, \$15,000 in 180 days, \$10,000 in 270 days, \$10,000 in 356 days, \$10,000 in 450 days

#### SPECIAL VIP BROKER DEPOSIT STRUCTURE - OPTION B

\$40,000 with offer, \$15,000 in 120 days, \$15,000 in 180 days, \$10,000 in 270 days, \$10,000 in 365 days, \$10,000 in 450 days

#### MONTHLY COMMON EXPENSE FEE:



# \$1,454,990



Occupancy: August 2022



#### SPECIAL VIP BROKER DEPOSIT STRUCTURE - OPTION A

\$10,000 with offer, \$15,000 in 30 days, \$15,000 in 60 days, \$15,000 in 120 days, \$15,000 in 180 days, \$10,000 in 270 days, \$10,000 in 356 days, \$10,000 in 450 days

#### SPECIAL VIP BROKER DEPOSIT STRUCTURE - OPTION B

\$40,000 with offer, \$15,000 in 120 days, \$15,000 in 180 days, \$10,000 in 270 days, \$10,000 in 365 days, \$10,000 in 450 days

#### MONTHLY COMMON EXPENSE FEE:





# \$1,468,990



Occupancy: August 2022



#### **SPECIAL VIP BROKER DEPOSIT STRUCTURE** - OPTION A

\$10,000 with offer, \$15,000 in 30 days, \$15,000 in 60 days, \$15,000 in 120 days, \$15,000 in 180 days, \$10,000 in 270 days, \$10,000 in 356 days, \$10,000 in 450 days

#### **SPECIAL VIP BROKER DEPOSIT STRUCTURE** -