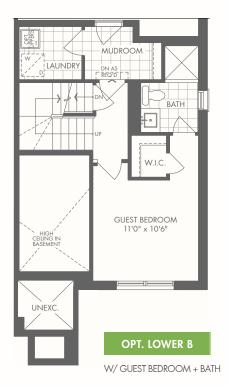

BROKER DEPOSIT STRUCTURE - OPTION B**

\$40,000 with offer, \$15,000 in 120 days, \$15,000 in 180 days, \$10,000 in 270 days, \$10,000 in 365 days, \$10,000 in 450 days

#### **MONTHLY COMMON EXPENSE FEE:**







W/ GUEST BEDROOM + BATH



#### **SPECIAL VIP BROKER DEPOSIT STRUCTURE - OPTION A**

\$10,000 with offer, \$15,000 in 30 days, \$15,000 in 60 days, \$15,000 in 120 days, \$15,000 in 180 days, \$10,000 in 270 days, \$10,000 in 356 days, \$10,000 in 450 days

#### SPECIAL VIP BROKER DEPOSIT STRUCTURE - OPTION B

\$40,000 with offer, \$15,000 in 120 days, \$15,000 in 180 days, \$10,000 in 270 days, \$10,000 in 365 days, \$10,000 in 450 days

#### **MONTHLY COMMON EXPENSE FEE:**



# \$1,100,990

Banyan (END)

#### 3 STOREY REAR LANE

B 2,268 SQ.FT.

**⊨** 3/4/5 **\=** 2.5/3.5







Occupancy: August 2022



#### **SPECIAL VIP BROKER DEPOSIT STRUCTURE - OPTION A**

\$10,000 with offer, \$15,000 in 30 days, \$15,000 in 60 days, \$15,000 in 120 days, \$15,000 in 180 days, \$10,000 in 270 days, \$10,000 in 356 days, \$10,000 in 450 days

#### **SPECIAL VIP BROKER DEPOSIT STRUCTURE - OPTION B**

\$40,000 with offer, \$15,000 in 120 days, \$15,000 in 180 days, \$10,000 in 270 days, \$10,000 in 365 days, \$10,000 in 450 days

#### **MONTHLY COMMON EXPENSE FEE:**

Approx. \$160.00/month

BEDROOM 2 10'0" x 10'0"

BATH

BEDROOM 3

9'4" x 10'0"



# \$1,072,990

Banyan (mod end)

3 STOREY REAR LANE

A 2,197 SQ.FT.









W/ GUEST BEDROOM + BATH

Occupancy: August 2022





W/ 4TH BEDROOM

#### SPECIAL VIP BROKER DEPOSIT STRUCTURE - OPTION A

\$10,000 with offer, \$15,000 in