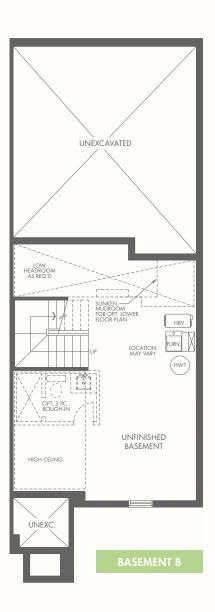

#### MONTHLY COMMON EXPENSE FEE:

Approx. \$160.00/month

MAIN B

UPPER B

HRV

LOW HEADROOM AS REQ'D

W/ GUEST BEDROOM + BATH

Occupancy: August 2022