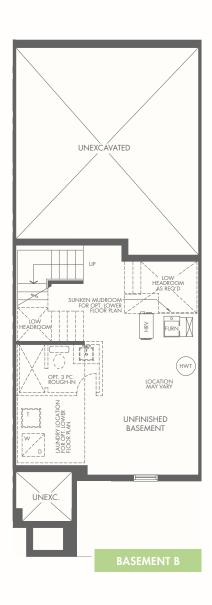

#### 3 STORY REAR LANE

### Acacia

#### **3 STOREY REAR LANE**

A 1,895 SQ.FT.

**⊨** 3/4 2.5/3.5

W/ GUEST BEDROOM + BATH

Occupancy: August 2022