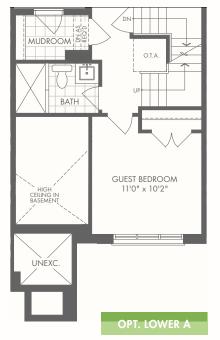

#### MONTHLY COMMON EXPENSE FEE:

Approx. \$160.00/month

MAIN B

UPPER B

W/ 4TH BEDROOM

HIS W.I.C.

BATH