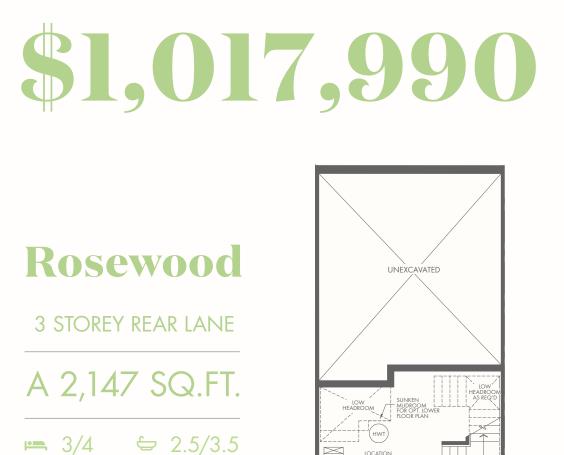

# \$1,031,990

### Rosewood

#### 3 STOREY REAR LANE

B 2,147 SQ.FT.

W/ GUEST BEDROOM + BATH

Occupancy: August 2022