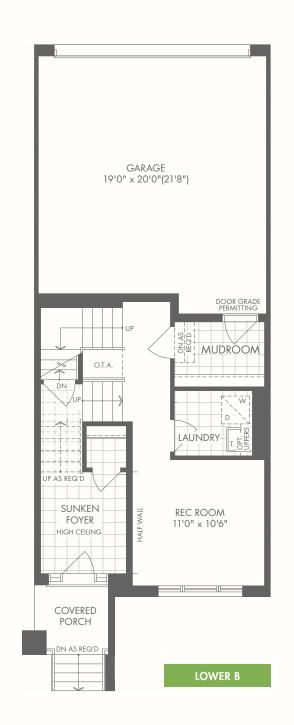

#### **3 STOREY REAR LANE**

A 1,895 SQ.FT.

**⊨** 3/4 2.5/3.5

W/ GUEST BEDROOM + BATH

Occupancy: August 2022

#### **3 STOREY REAR LANE**