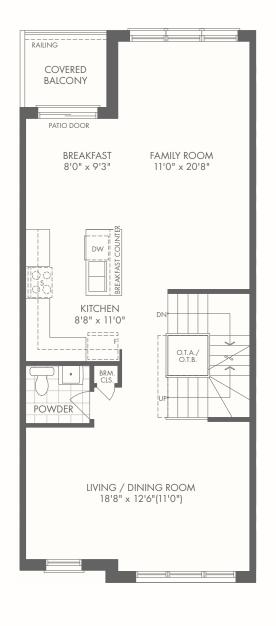

# \$1,100,990

Banyan (END)

#### 3 STOREY REAR LANE

B 2,268 SQ.FT.

**⊨** 3/4/5 **\=** 2.5/3.5

Occupancy: August 2022

#### **MONTHLY COMMON EXPENSE FEE:**

Approx. \$160.00/month

BEDROOM 2 10'0" x 10'0"

BATH

BEDROOM 3

9'4" x 10'0"