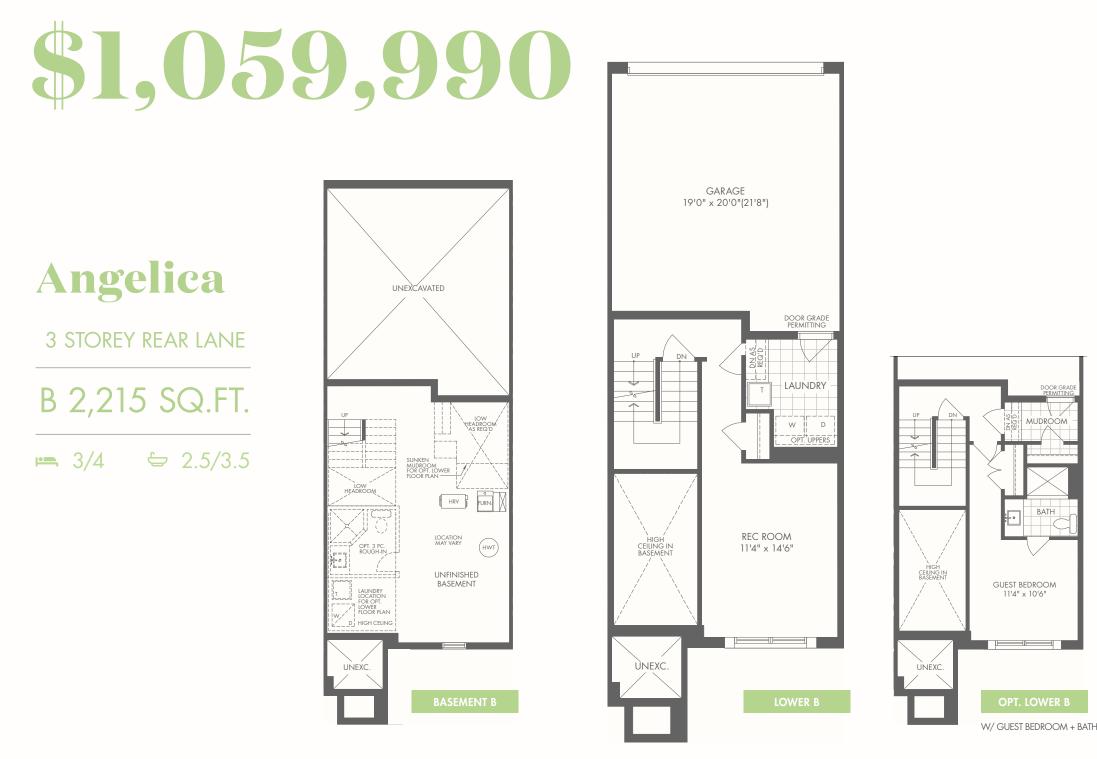

# \$1,031,990

### Rosewood

#### 3 STOREY REAR LANE

B 2,147 SQ.FT.

W/ GUEST BEDROOM + BATH

Occupancy: August 2022

#### SPECIAL VIP BROKER DEPOSIT STRUCTURE - OPTION A

\$10,000 with offer, \$15,000 in 30 days, \$15,000 in 60 days, \$15,000 in 120 days, \$15,000 in 180 days, \$10,000 in 270 days, \$10,000 in 356 days, \$10,000 in 450 days

#### SPECIAL VIP BROKER DEPOSIT STRUCTURE - OPTION B

\$40,000 with offer, \$15,000 in 120 days, \$15,000 in 180 days, \$10,000 in 270 days, \$10,000 in 365 days, \$10,000 in 450 days

#### **MONTHLY COMMON EXPENSE FEE:**

Approx. \$160.00/month

MAIN B

UPPER B

W/ GUEST BEDROOM + BATH

Occupancy: August 2022