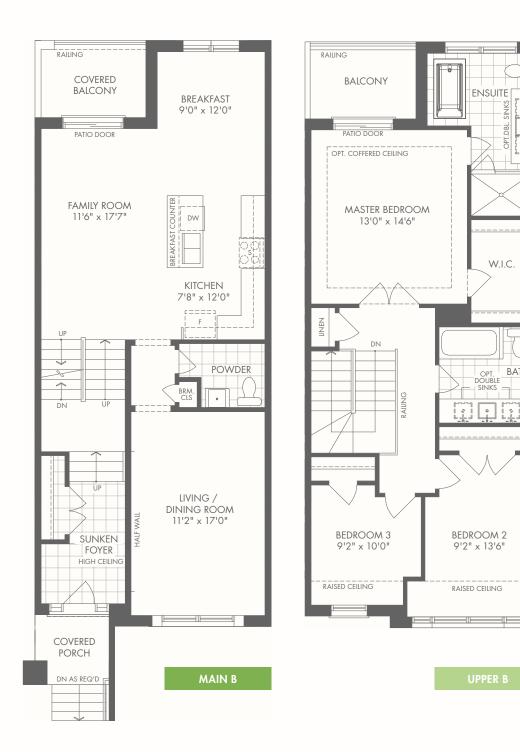

# \$1,031,990

### Rosewood

#### 3 STOREY REAR LANE

B 2,147 SQ.FT.

W/ GUEST BEDROOM + BATH

Occupancy: August 2022

#### **MONTHLY COMMON EXPENSE FEE:**

Approx. \$160.00/month

MAIN B

UPPER B

W/ GUEST BEDROOM + BATH

Occupancy: August 2022