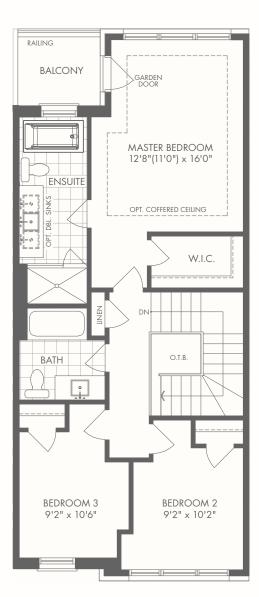

# \$1,100,990

Banyan (END)

#### 3 STOREY REAR LANE

B 2,268 SQ.FT.

**⊨** 3/4/5 **\=** 2.5/3.5

Occupancy: August 2022

#### **MONTHLY COMMON EXPENSE FEE:**

Approx. \$160.00/month

BEDROOM 2 10'0" x 10'0"

BATH

BEDROOM 3

9'4" x 10'0"