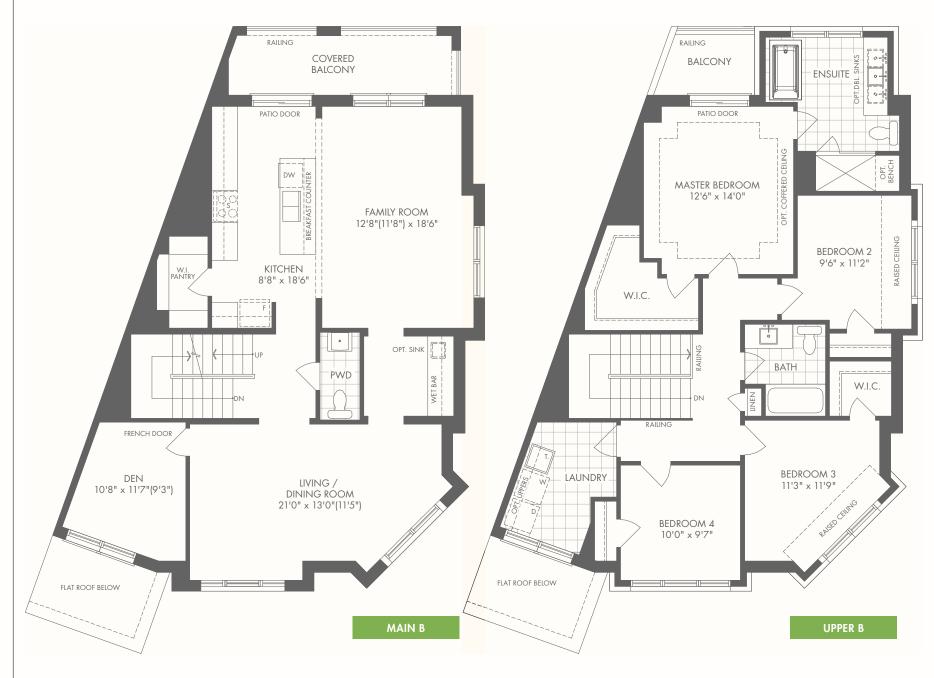

## Cyprus 3 Storey Rear Lane B 1,999 SQ.FT.

W/ GUEST BEDROOM + BATH

Occupancy: August 2022

#### MONTHLY COMMON EXPENSE FEE:

Approx. \$160.00/month

MAIN B

UPPER B

HRV

LOW HEADROOM AS REQ'D

W/ GUEST BEDROOM + BATH

Occupancy: August 2022