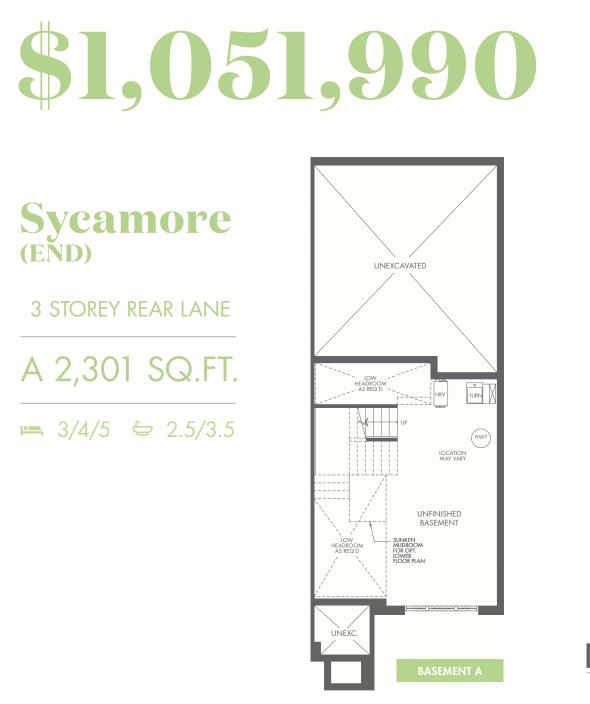

# \$1,100,990

Banyan (END)

#### 3 STOREY REAR LANE

B 2,268 SQ.FT.

**⊨** 3/4/5 **\=** 2.5/3.5

Occupancy: August 2022

#### **MONTHLY COMMON EXPENSE FEE:**

Approx. \$160.00/month

BEDROOM 2 10'0" x 10'0"

BATH

BEDROOM 3

9'4" x 10'0"