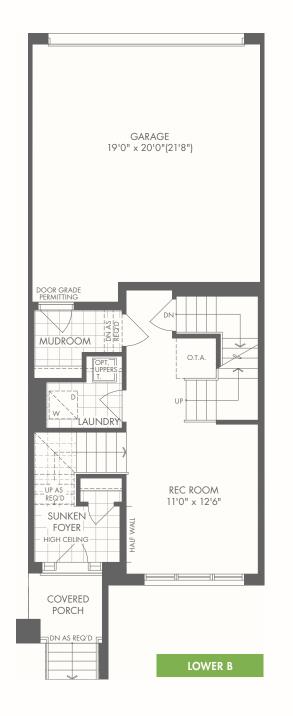

70 days, \$10,000 in 365 days, \$10,000 in 450 days

#### MONTHLY COMMON EXPENSE FEE:

Approx. \$160.00/month



MAIN B

UPPER B



HRV

LOW HEADROOM AS REQ'D







W/ GUEST BEDROOM + BATH

Occupancy: August 2022





#### **SPECIAL VIP BROKER DEPOSIT STRUCTURE - OPTION A**

\$10,000 with offer, \$15,000 in 30 days, \$15,000 in 60 days, \$15,000 in 120 days, \$15,000 in 180 days, \$10,000 in 270 days, \$10,000 in 356 days, \$10,000 in 450 days

#### **SPECIAL VIP BROKER DEPOSIT STRUCTURE - OPTION B**

\$40,000 with offer, \$15,000 in 120 days, \$15,000 in 180 days, \$10,000 in 270 days, \$10,000 in 365 days, \$10,000 in 450 days

#### **MONTHLY COMMON EXPENSE FEE:**

Approx. \$160.00/month



M A R L I N S P R I N G

# \$1,031,990

### Rosewood

#### 3 STOREY REAR LANE

B 2,147 SQ.FT.







W/ GUEST BEDROOM + BATH

Occupancy: August 2022





#### SPECIAL VIP BROKER DEPOSIT STRUCTURE - OPTION A

\$10,000 with offer, \$15,000 in 30 days, \$15,000 in 60 days, \$15,000 in 120 days, \$15,000 in 180 days, \$10,000 in 270 days, \$10,000 in 356 days, \$10,000 in 450 days

#### SPECIAL VIP BROKER DEPOSIT STRUCTURE - OPTION B

\$40,000 with offer, \$15,000 in 120 days, \$15,000 in 180 days, \$10,000 in 270 days, \$10,000 in 365 days, \$10,000 in 450 days

#### **MONTHLY COMMON EXPENSE FEE:**

Approx. \$160.00/month



MAIN B

UPPER B





W/ GUEST BEDROOM + BATH

Occupancy: August 2022





#### SPECIAL VIP BROKER DEPOSIT STRUCTURE - OPTION A

\$10,000 with offer, \$15,000 in 30 days, \$15,000 in 60 days, \$15,000 in 120 days, \$15,000 in 180 days, \$10,000 in 270 days, \$10,000 i