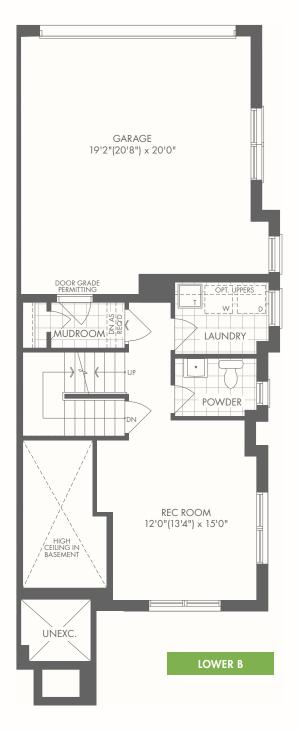

#### 3 STOREY REAR LANE

B 2,268 SQ.FT.

**⊨** 3/4/5 **\=** 2.5/3.5

Occupancy: August 2022

#### **MONTHLY COMMON EXPENSE FEE:**

Approx. \$160.00/month

BEDROOM 2 10'0" x 10'0"

BATH

BEDROOM 3

9'4" x 10'0"