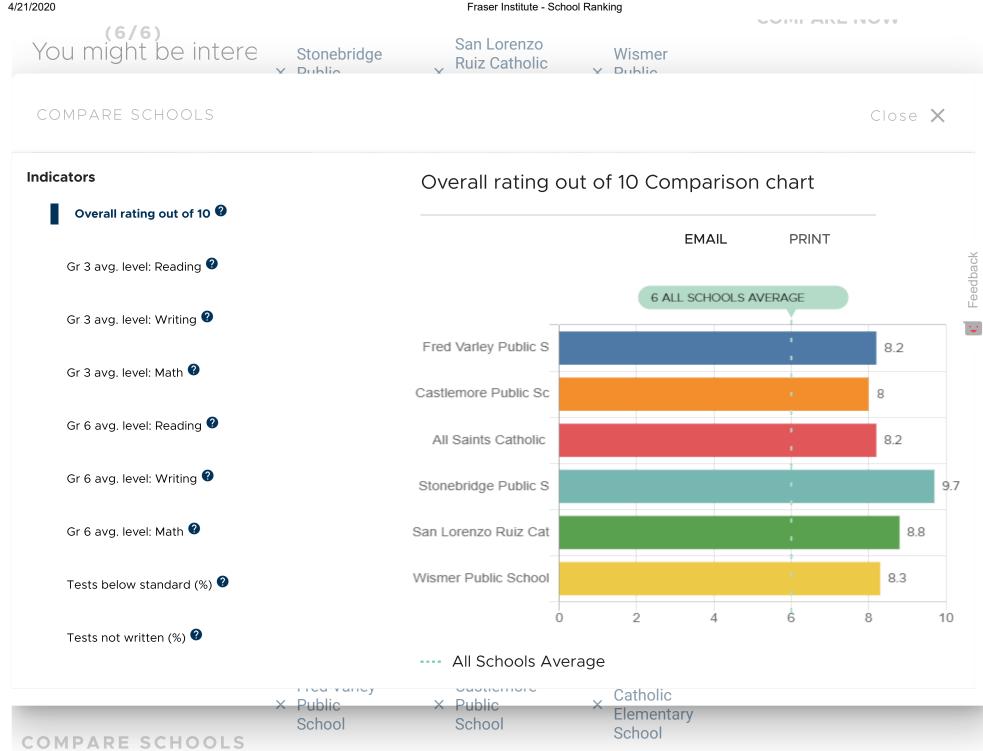

| OMPARE SCHOOLS             |                                           |               |         | Close 🗙 |
|----------------------------|-------------------------------------------|---------------|---------|---------|
| icators                    | Overall rating out of 10 Comparison chart |               |         |         |
| Overall rating out of 10 2 |                                           | EMAIL         | PRINT   |         |
| Gr 3 avg. level: Reading   |                                           |               |         |         |
| Gr 3 avg. level: Writing 🛿 |                                           | 6 ALL SCHOOLS | AVERAGE |         |
| Gr 3 avg. level: Math      | Fred Varley Public S                      |               |         | 8.2     |
|                            | Castlemore Public Sc                      |               |         | 8       |
| Gr 6 avg. level: Reading   | All Saints Catholic                       |               |         | 8.2     |
| Gr 6 avg. level: Writing 🛛 | Stonebridge Public S                      |               |         | 9.      |
| Gr 6 avg. level: Math 🛿    | San Lorenzo Ruiz Cat                      |               |         | 8.8     |
| Tests below standard (%) 🛿 | Wismer Public School                      |               |         | 8.3     |
| Tests not written (%) 😯    | 0                                         | 2 4           | 6       | 8 10    |
|                            | All Schools Average                       | ge            |         |         |