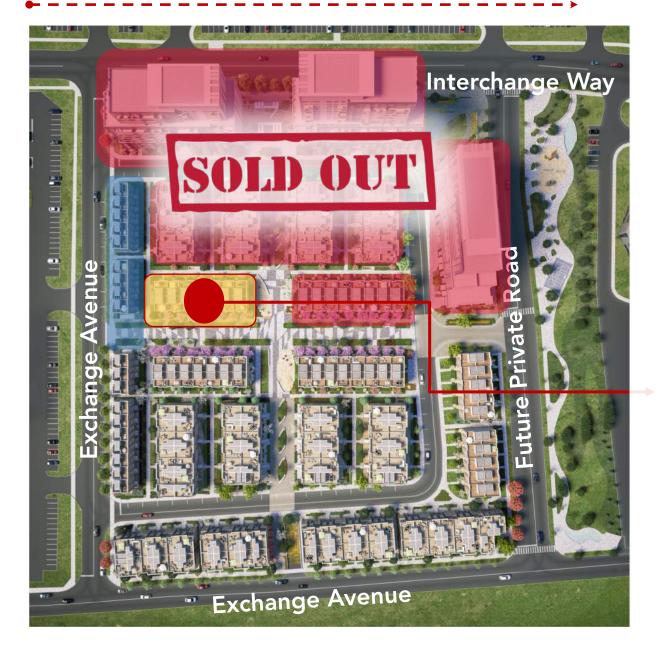

#### **MOBILIO 3 STOREY TOWNHOMES**

- 3 BEDROOM
- 2.5 BATH
- 1,567 SQ.FT.
- 9 FT. HIGH CEILINGS THROUGHOUT
- SMART FLOORING THROUGHOUT
- STAINLESS STEEL APPLIANCES INCLUDED
- BALCONY & PRIVATE ROOFTOP TERRACE
- ACCESS TO SELECT CONDO AMENITIES
- LUSH LANDSCAPING & GREEN SPACE