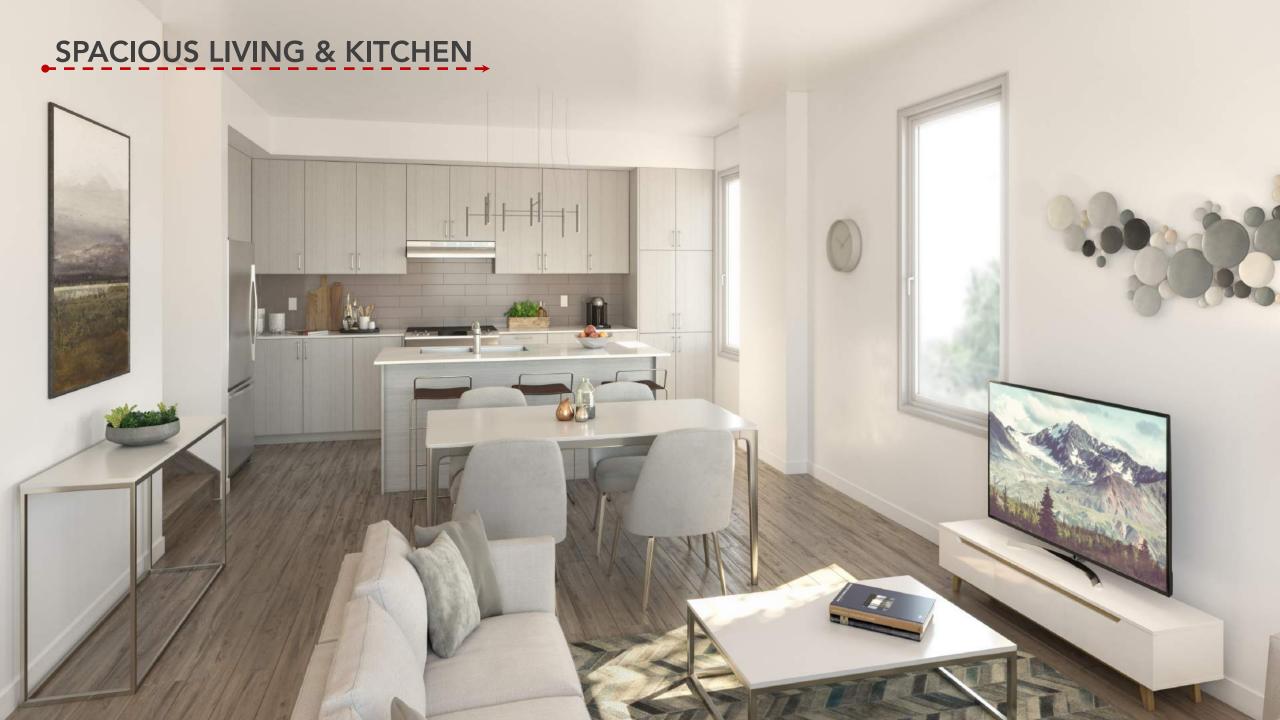

#### **MOBILIO 3 STOREY TOWNHOMES**

- 3 BEDROOM
- 2.5 BATH
- 1,567 SQ.FT.
- 9 FT. HIGH CEILINGS THROUGHOUT
- SMART FLOORING THROUGHOUT
- STAINLESS STEEL APPLIANCES INCLUDED
- BALCONY & PRIVATE ROOFTOP TERRACE
- ACCESS TO SELECT CONDO AMENITIES
- LUSH LANDSCAPING & GREEN SPACE