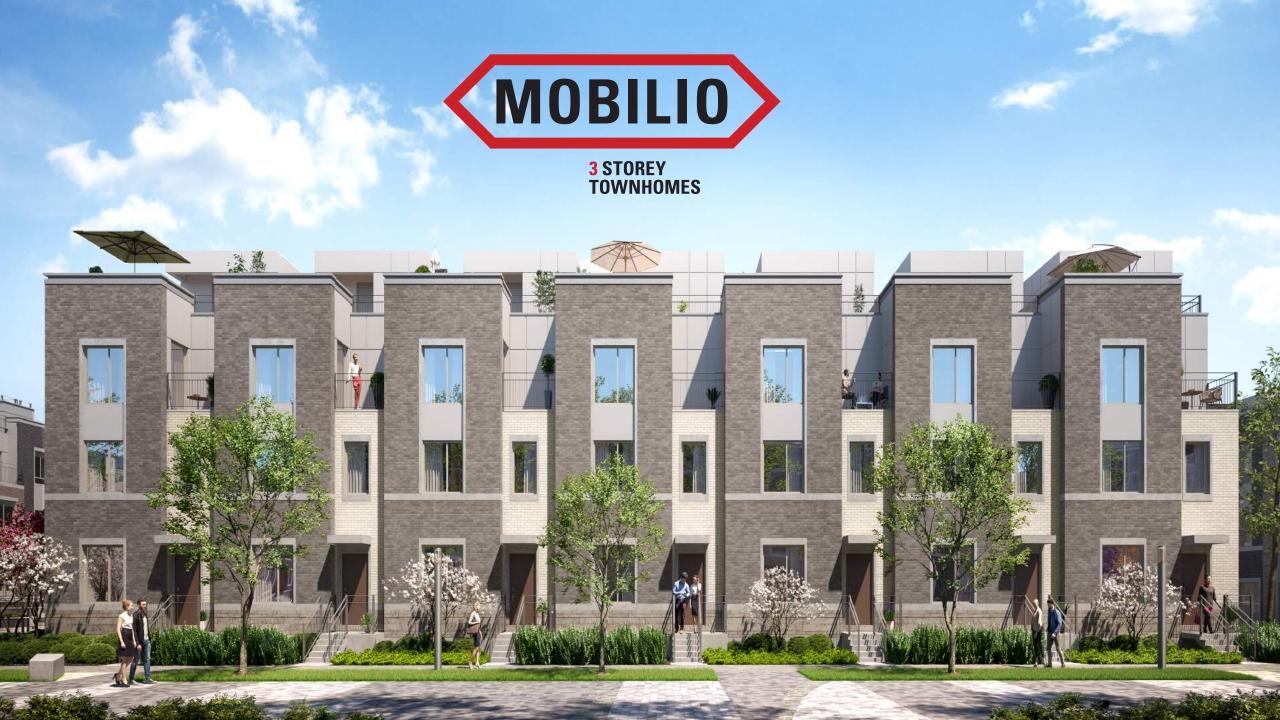

#### **MOBILIO 3 STOREY TOWNHOMES**

- 3 BEDROOM
- 2.5 BATH
- 1,567 SQ.FT.
- 9 FT. HIGH CEILINGS THROUGHOUT
- SMART FLOORING THROUGHOUT
- STAINLESS STEEL APPLIANCES INCLUDED
- BALCONY & PRIVATE ROOFTOP TERRACE
- ACCESS TO SELECT CONDO AMENITIES
- LUSH LANDSCAPING & GREEN SPACE

From the low \$900's