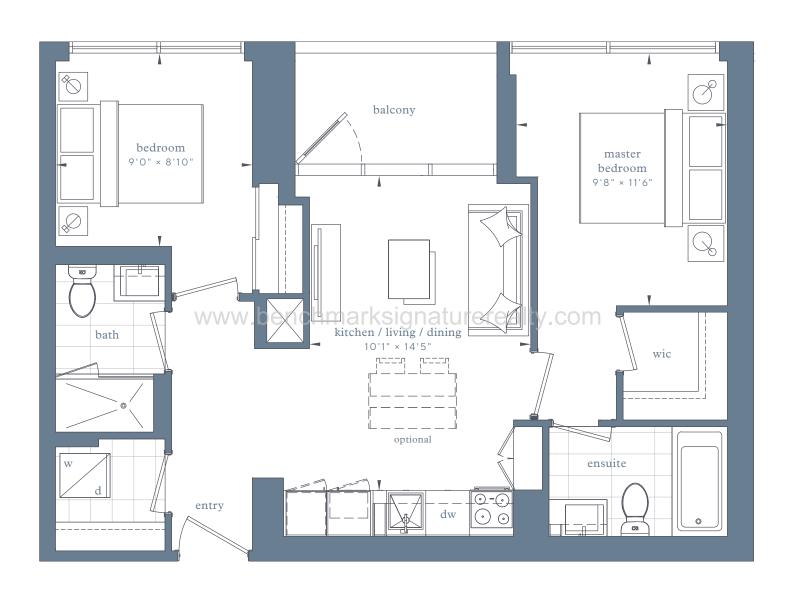

area:

560 SF / Suite 12

exterior area:

47 SF



RESIDENCES



### City Suites - floors 02-14









# City Suites - 1DB

interior area:

585 SF / Suite 04

exterior area:

47 SF

LAKESIDE

RESIDENCES



### City Suites - floors 02-14









## City Suites - 1DA

interior area:

598 SF / Suite 02

exterior area:

44 SF

## LAKESIDE

RESIDENCES



### City Suites - floors 02-14









## City Suites - 2C

interior area:

704 SF / Suite 09

exterior area:

47 SF



RESIDENCES



### City Suites - floors 02-14









### City Suites - 2A

interior area:

715 SF / Suite 01 701 SF / Suite 14

exterior area:

47 SF

# LAKESIDE

RESIDENCES



### City Suites - floors 02-14









## City Suites - 2E

interior area:

729 SF / Suite 10

exterior area:

47 SF

### LAKESIDE

RESIDENCES



### City Suites - floors 02-14









## City Suites - 2D

interior area:

789 SF / Suite 11

exterior area:

47 SF



RESIDENCES



### City Suites - floors 02-14









### City Suites - 2B+M

interior area:

815 SF / Suite 03

exterior area: 173 SF

LAKESIDE

RESIDENCES