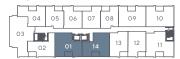

### City Suites - 2A

interior area:

715 SF / Suite 01 701 SF / Suite 14

exterior area:

47 SF