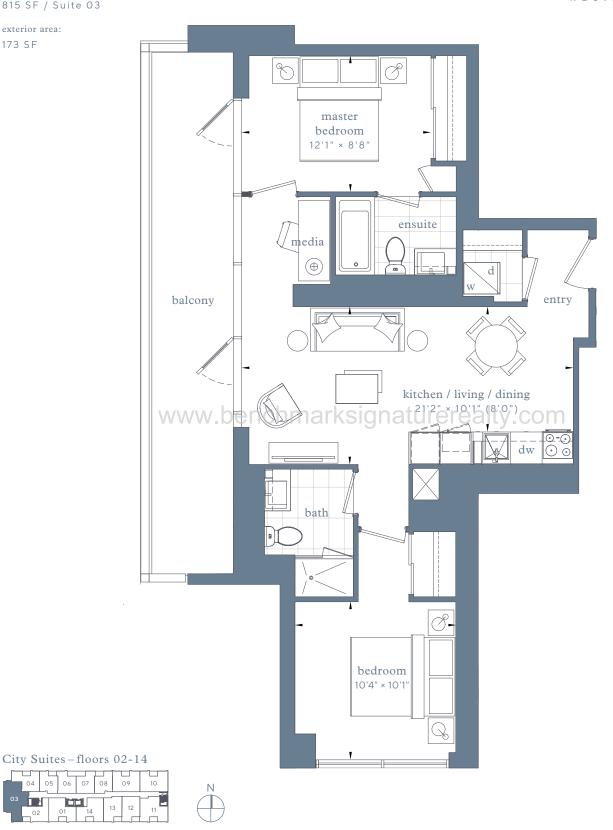

### City Suites - 2B+M

interior area:

815 SF / Suite 03

exterior area: 173 SF

LAKESIDE

RESIDENCES