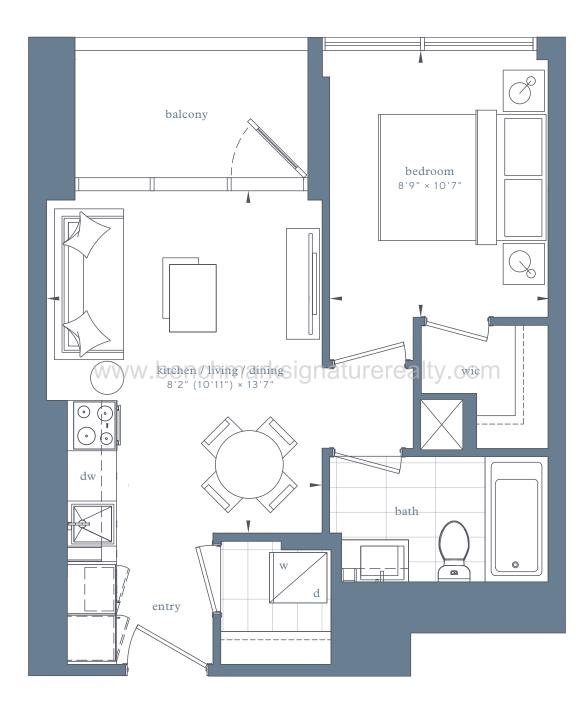

### City Suites - 1A

interior area:

460 SF / Suite 05 & 08

exterior area:

47 SF

RESIDENCES

### City Suites - floors 02-14