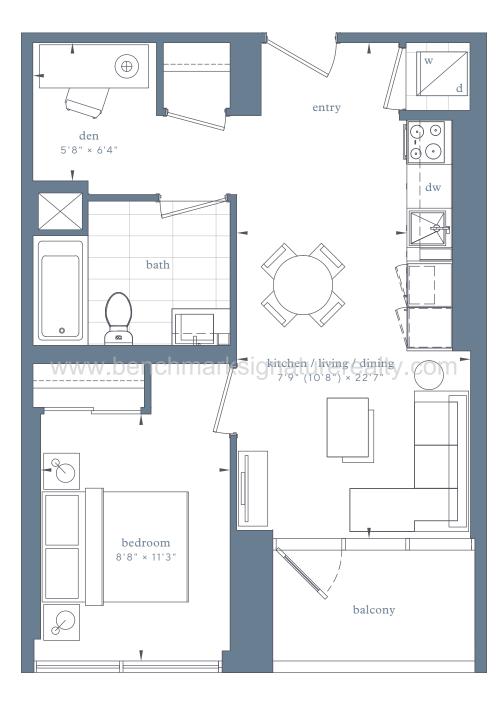

## City Suites - 1DE

interior area:

555 SF / Suite 13

exterior area:

47 SF

RESIDENCES

### City Suites - floors 02-14