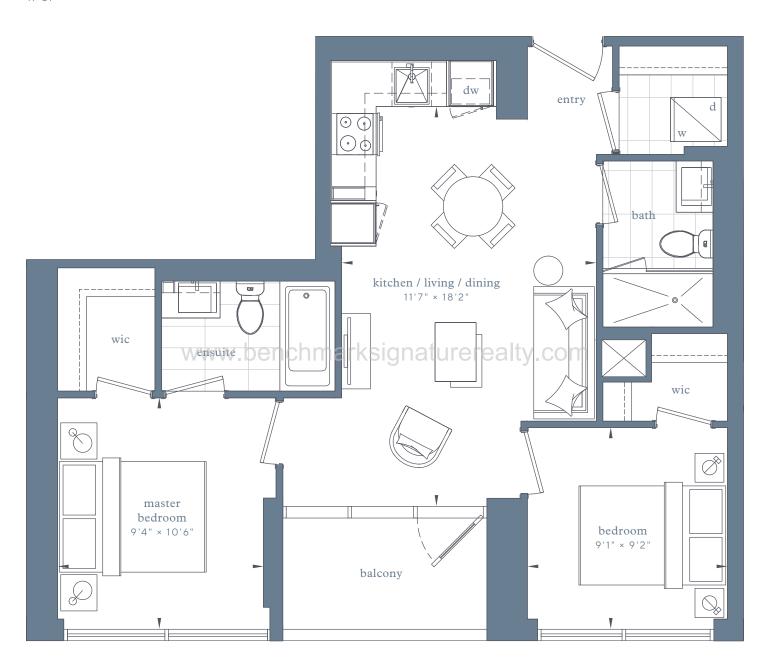

## City Suites - 2D

interior area:

789 SF / Suite 11

exterior area:

47 SF

RESIDENCES

### City Suites - floors 02-14