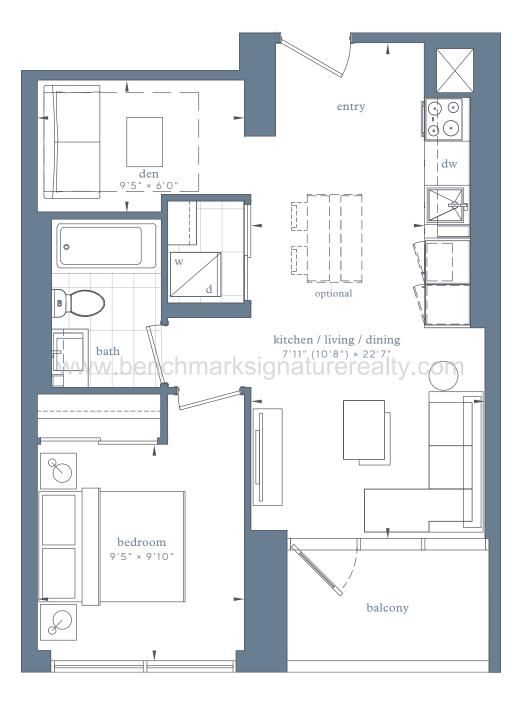

## City Suites - 1DC

interior area:

560 SF / Suite 12

exterior area:

47 SF

RESIDENCES

### City Suites - floors 02-14