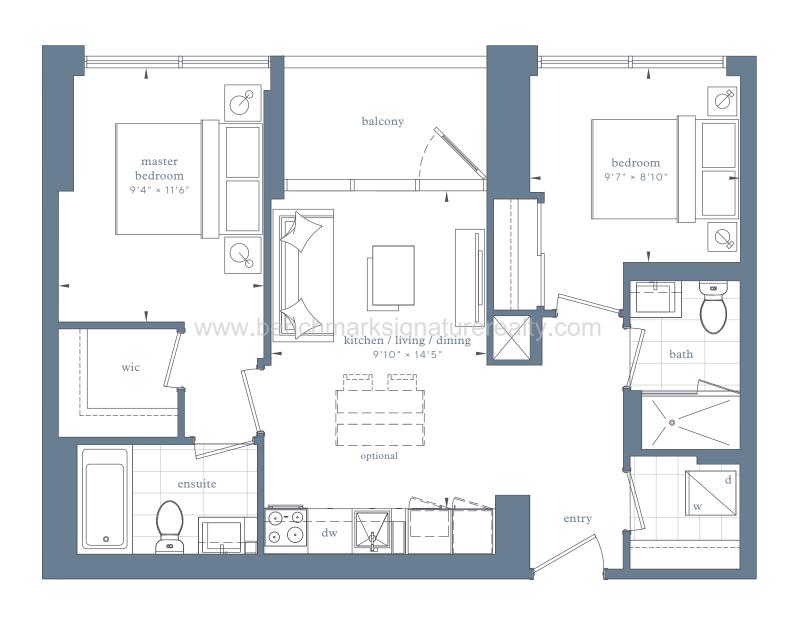

## City Suites - 2C

interior area:

704 SF / Suite 09

exterior area:

47 SF

RESIDENCES

### City Suites - floors 02-14