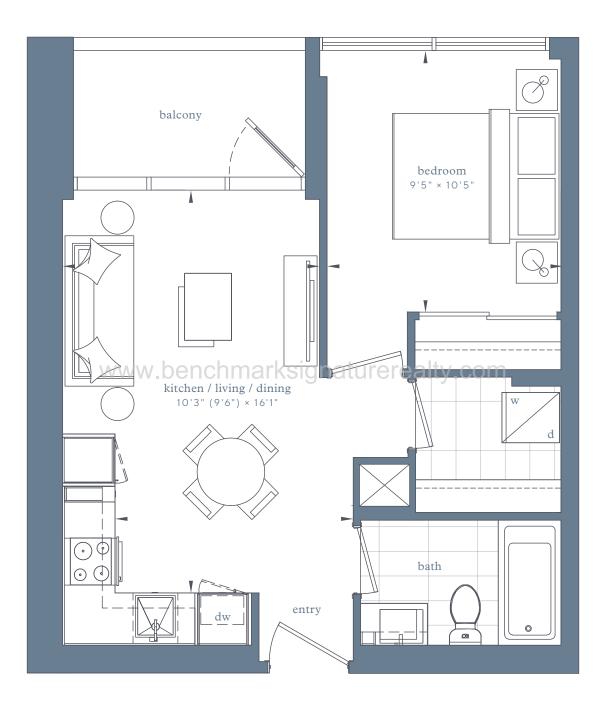

# City Suites - 1B

interior area:

496 SF / Suite 06 & 07

exterior area:

47 SF

RESIDENCES

### City Suites - floors 02-14