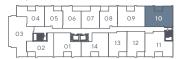

r area:

47 SF



RESIDENCES



### City Suites - floors 02-14









# City Suites - 1DB

interior area:

585 SF / Suite 04

exterior area:

47 SF

LAKESIDE

RESIDENCES



### City Suites - floors 02-14









## City Suites - 1DA

interior area:

598 SF / Suite 02

exterior area:

44 SF

## LAKESIDE

RESIDENCES



### City Suites - floors 02-14









## City Suites - 2C

interior area:

704 SF / Suite 09

exterior area:

47 SF



RESIDENCES



### City Suites - floors 02-14









### City Suites - 2A

interior area:

715 SF / Suite 01 701 SF / Suite 14

exterior area:

47 SF

# LAKESIDE

RESIDENCES



### City Suites - floors 02-14









## City Suites - 2E

interior area:

729 SF / Suite 10

exterior area:

47 SF

### LAKESIDE

RESIDENCES



### City Suites - floors 02-14









## City Suites - 2D

interior area:

789 SF / Suite 11

exterior area:

47 SF



RESIDENCES



### City Suites - floors 02-14









### City Suites - 2B+M

interior area:

815 SF / Suite 03

exterior area: 173 SF

LAKESIDE

RESIDENCES