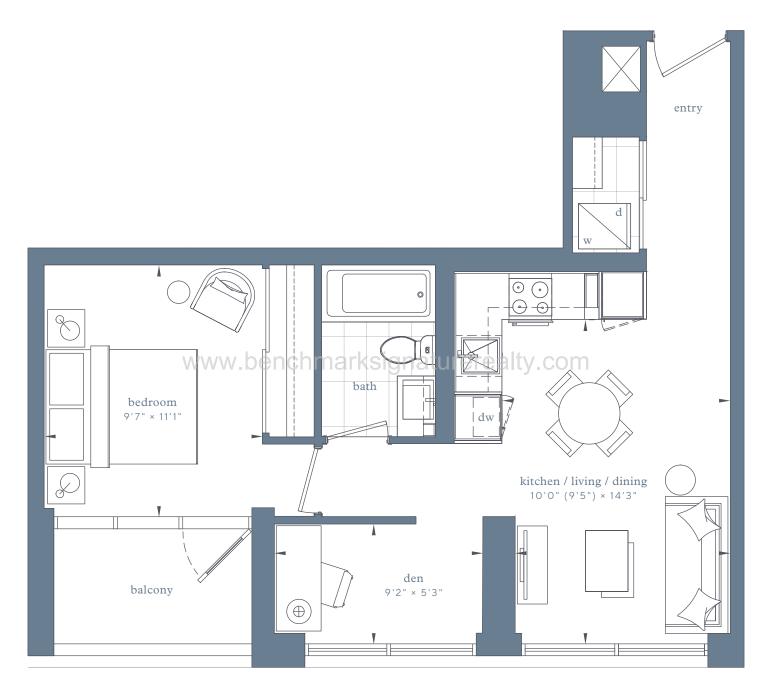

## City Suites - 1DA

interior area:

598 SF / Suite 02

exterior area:

44 SF

## LAKESIDE

RESIDENCES

### City Suites - floors 02-14