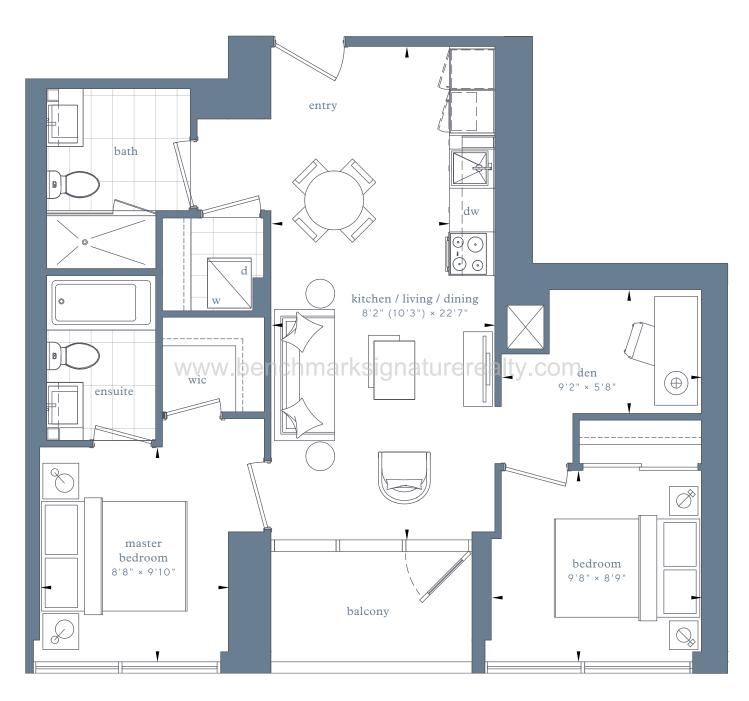

## City Suites - 2D

interior area:

789 SF / Suite 11

exterior area:

47 SF

RESIDENCES

### City Suites - floors 02-14