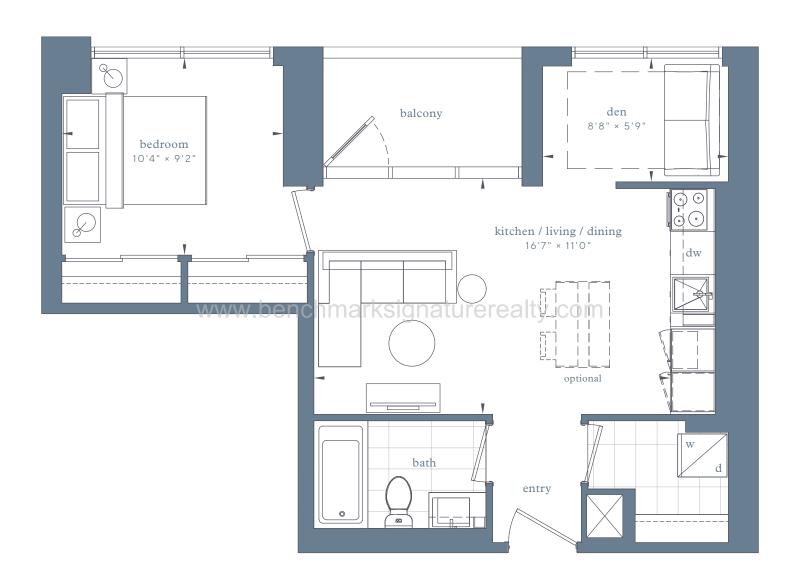

# City Suites - 1DB

interior area:

585 SF / Suite 04

exterior area:

47 SF

LAKESIDE

RESIDENCES

### City Suites - floors 02-14